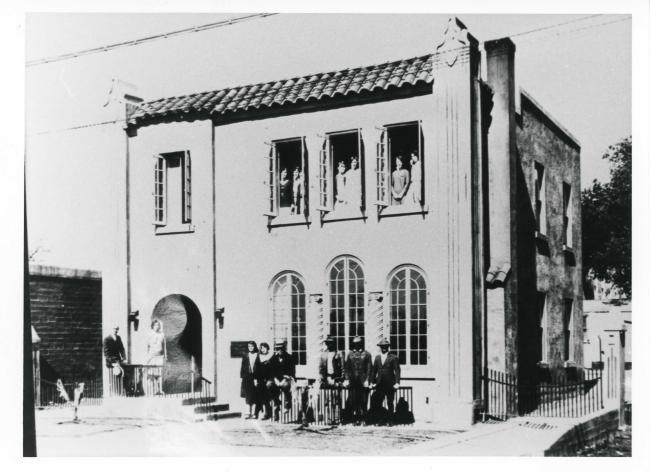

Historic Resources of San Marcos San Marcos, Hays County, Texas #16. San Marcos Telephone Company

Photo courtesy San Marcos Public Library, c. 1928. Copy photo by Sally S. Victor, negative property of HASM, on file at SMPL.

Southeast oblique, camera facing northwest. Photo 70 of 150.

Historic Resources of San Marcos San Marcos, Hays County, Texas #16. San Marcos Telephone Company

Photo by Lissa Anderson, July, 1982. Negative property of HASM, on file at SMPL.