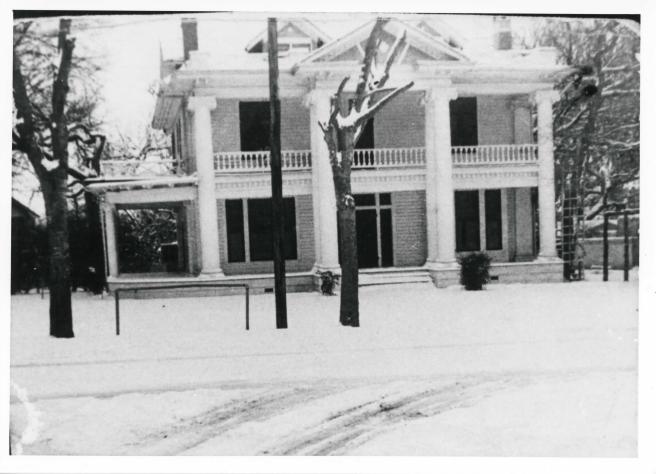

Comments for any item may be continued on an attached sheet

Photo courtesy of the owner, dated 1949. Copy photo by Sally S. Victor, negative property of HASM, on file at SMPL.

Northwest facade, camera facing southeast. Photo 108 of 150.