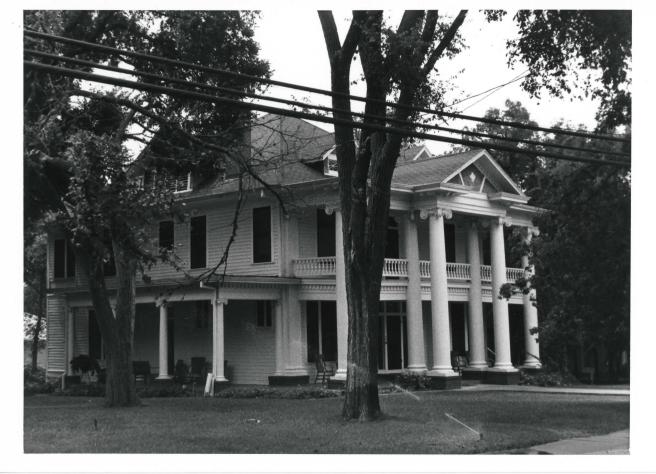

North oblique, camera facing south. Photo 110 of 150.

Photo by Lissa Anderson, July, 1982. Negative property of HASM, on file at SMPL.

Interior of livingroom, camera facing northeast. Photo 111 of 150.