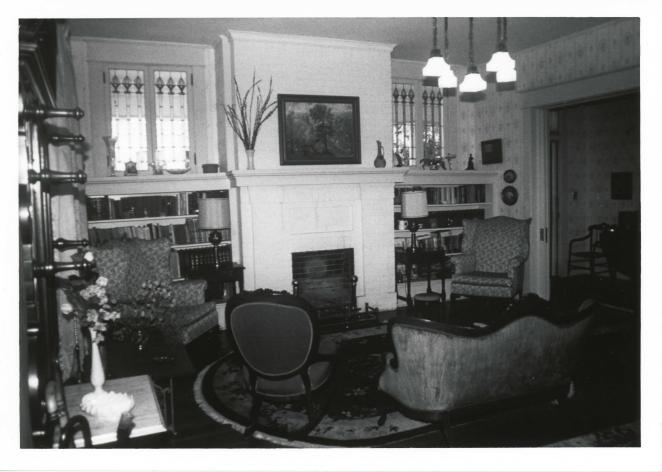

 Continuation sheet
 Item number All
 Page 62

The Kyles have an exceptional collection of handmade and antique furnishings which are suitable props for the beautiful, but restrained, interior. Stained-glass windows flank the fireplace. Original brass light fixtures hang in the living room and dining room, which are joined by a pocket door.

North oblique, camera facing south. Photo 110 of 150.

Photo by Lissa Anderson, July, 1982. Negative property of HASM, on file at SMPL.

Interior of livingroom, camera facing northeast. Photo 111 of 150.