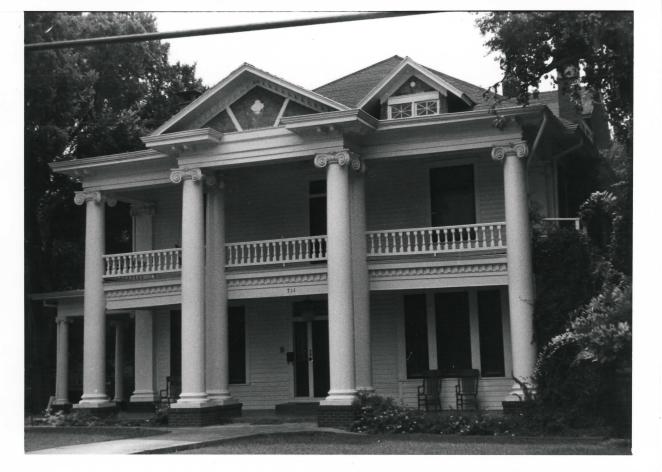

Photo by Lissa Anderson, July, 1982. Negative property of HASM, on file at SMPL.

Northwest facade, camera facing southeast. Photo 109 of 150.

Photo by Lissa Anderson, July, 1982. Negative property of HASM, on file at SMPL.