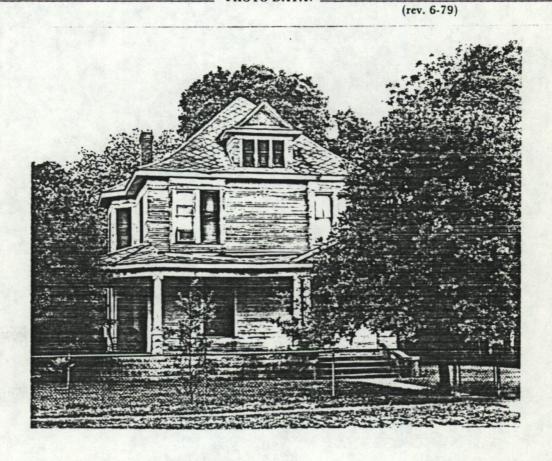

| COUNT                                                         | Y BLOCK                    | 245                                                                                                            |
|---------------------------------------------------------------|----------------------------|----------------------------------------------------------------------------------------------------------------|
| CITY                                                          | QUAD LOT                   | 11-12                                                                                                          |
|                                                               | COUNTY: Harris             |                                                                                                                |
| ADDRESS: 803 Yale                                             | CITY: Houston              |                                                                                                                |
|                                                               | UTM:                       |                                                                                                                |
| ARCHITECT/BUILDER:                                            | DATE: C.1907               | PERIOD:                                                                                                        |
| OWNED. Dorothy C. Kleinhaus                                   | STVIE.                     |                                                                                                                |
| 803 Yale Houston, TX 77<br>DESCRIPTION: Square, frame, 22-sto | 007 THEME:                 | of with dormer (3 windows and                                                                                  |
| decorative gable); attached porch                             | wrans is supported by flu  | ted Tonic columns resting on                                                                                   |
| pressed concrete blocks, bay on s                             |                            | ted forme condimina reacting on                                                                                |
| pressed concrete blocks, bay on s                             | buthwest corner.           |                                                                                                                |
| BUILDING MATERIAL: wall: frame                                | roof: asbestos s           | hingle                                                                                                         |
| PHYSICAL CONDITION: fair                                      |                            |                                                                                                                |
| ALTERATIONS:                                                  |                            |                                                                                                                |
| SIGNIFICANCE: House has been in t                             | he same family since 1907. | Bernard W. Kleinhaus, the firs                                                                                 |
| of the family in the house, was a                             |                            |                                                                                                                |
| residents of Heights, although hou                            |                            |                                                                                                                |
| AREA OF SIGNIFICANCE:                                         |                            | ANCE:                                                                                                          |
| DESIGNATION: NR NHL RTHL HABS HAER                            |                            | 11                                                                                                             |
| ORIGINAL USE: Residence                                       | PRESENT USE: Resi          | idence                                                                                                         |
| RELATIONSHIP TO SURROUNDINGS: maje                            |                            |                                                                                                                |
| ACREAGE/BOUNDARY DESCRIPTION:                                 |                            |                                                                                                                |
| BIBLIOGRAPHIC DATA:                                           |                            | respondence de la companya de la co |
|                                                               |                            |                                                                                                                |
|                                                               | INFORMANT:                 |                                                                                                                |
| DATE: 1/16/80                                                 | PHOTO DATA:2               | - 35mm                                                                                                         |