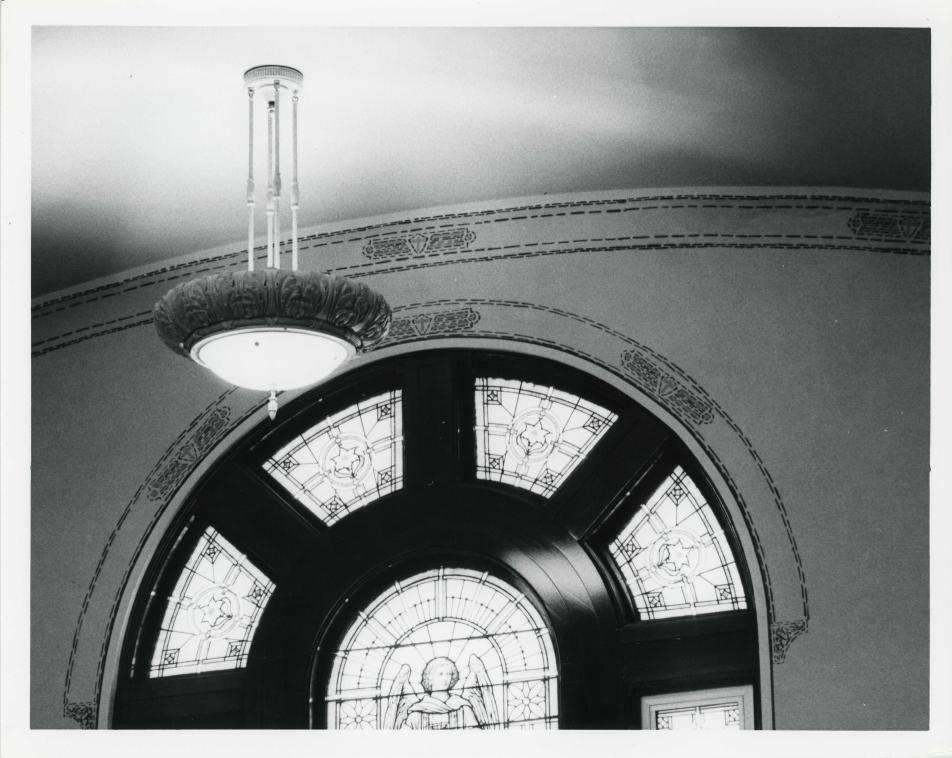

The Classical Revival theme is carried to the interior with three-dimensional molding. The arched piers and the segments of the dome are accentuated with a molding of bound acanthus leaves, while crests and swags are applied to the piers and walls. Decorative interior painting is selectively applied to enhance the impressive space. A Classical composition of wrapped garland and rinceaux bearing a religious icon is painted on each side of the dome, above the line where it meets the spandrel. Simple stencil works of stylized foliage outline the panels of the dome, and at the place where the panels abut the spandrel, an intricate composition with lilies of Art Nouveau inspiration can be seen. The large, arched windows and the frieze area of the balcony walls are outlined with a broken-line stencil that features crests with a cross motif.

Photo #55 of 98

First United Methodist Church
Churches in Texas with Decorative
Interior Painting
Paris, Lamar County, Texas
James Steely
March, 1981
Texas Historical Commission,
Austin, Texas
Interior, window and wall detail