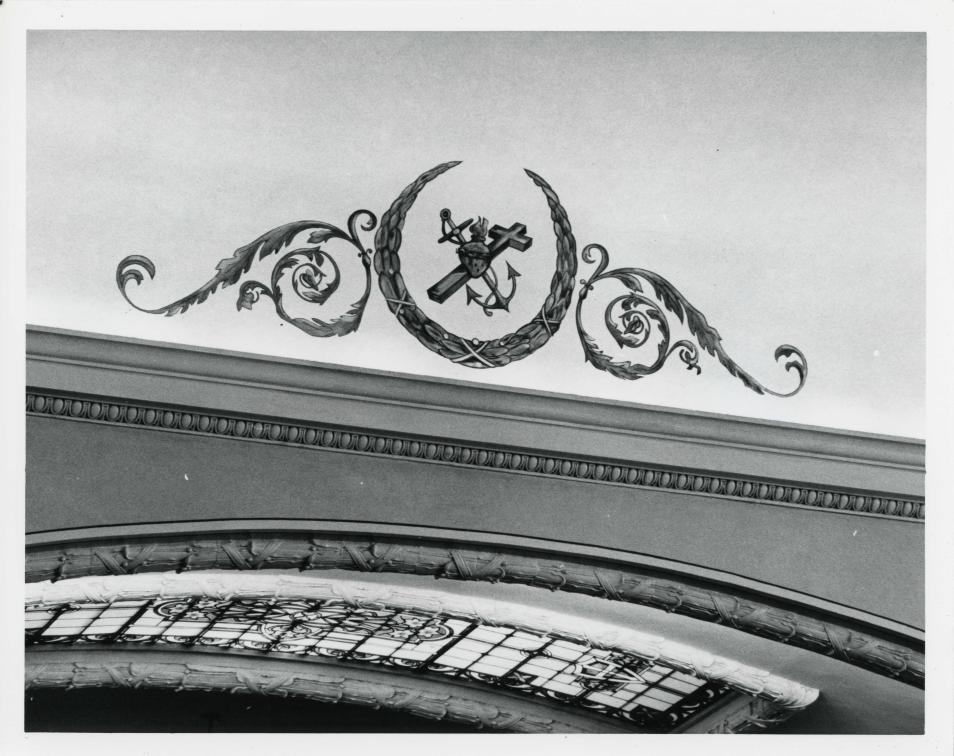

The Classical Revival theme is carried to the interior with three-dimensional molding. The arched piers and the segments of the dome are accentuated with a molding of bound acanthus leaves, while crests and swags are applied to the piers and walls. Decorative interior painting is selectively applied to enhance the impressive space. A Classical composition of wrapped garland and rinceaux bearing a religious icon is painted on each side of the dome, above the line where it meets the spandrel. Simple stencil works of stylized foliage outline the panels of the dome, and at the place where the panels abut the spandrel, an intricate composition with lilies of Art Nouveau inspiration can be seen. The large, arched windows and the frieze area of the balcony walls are outlined with a broken-line stencil that features crests with a cross motif.

Photo #57 of 98

First United Methodist Church
Churches in Texas with Decorative
Interior Painting
Paris, Lamar County, Texas
James Steely
March, 1981
Texas Historical Commission,
Austin, Texas
Interior, detail of painting at base
of dome
Photo #58 of 98