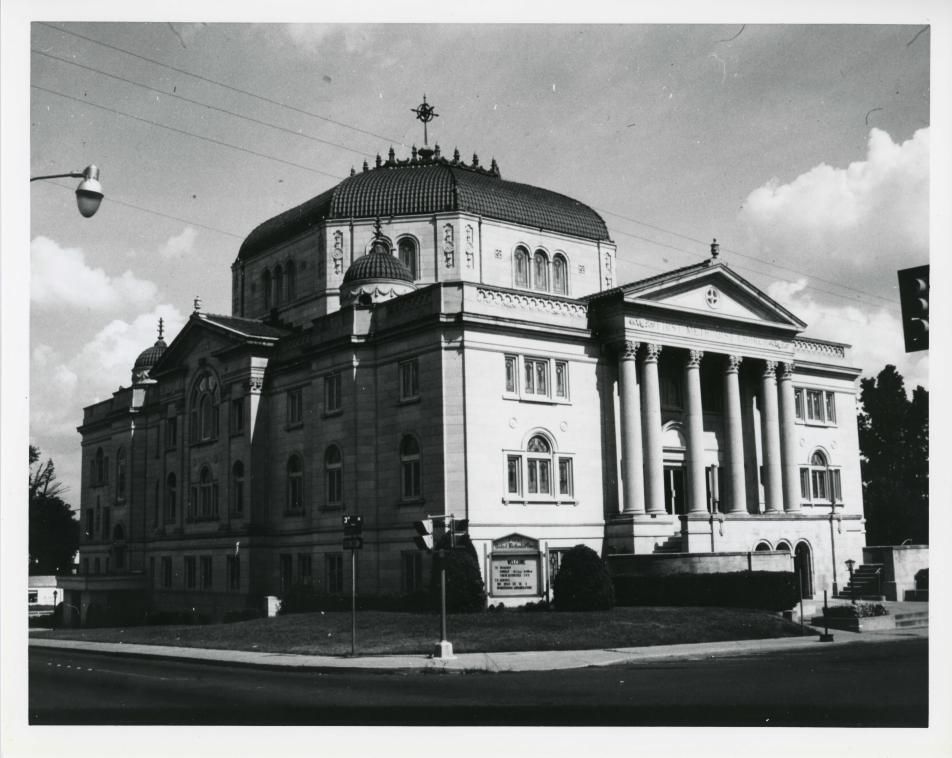

#### DESCRIPTION:

Dominating a corner lot near the central business district of Paris, Texas, the First United Methodist Church is one of the most prominent architectural elements in the city. This massive, rectangular form rises three full stories above a full basement with a domed octagonal clerestory projecting above. It is a steel frame structure with veneer of Indiana Granite and a clay tile roof. The architectural style of the building features elements inspired by the Mediterranean and Classic Revival style in an unusual juxtaposition. The church is reminiscent of Palladio's Villa Rotunda in massing. The Classical Revival influence predominates, and is recalled by the smooth, scored ashlar facades, Palladian windows, pedimented porticoes and pavilions with Corinthian pilasters and columns, and by the arched openings with columns and keystones. The boldly projecting clerestory and red-tile roof, as well as the frieze detailing, suggest a Mediterranean influence.

Comments for any item may be continued on an attached sheet

First United Methodist Church
Churches in Texas with Decorative Interior
Painting
Paris, Lamar County, Texas
James Steely
March, 1981
Texas Historical Commission,
Austin, Texas
Exterior, viewed from Lamar Street