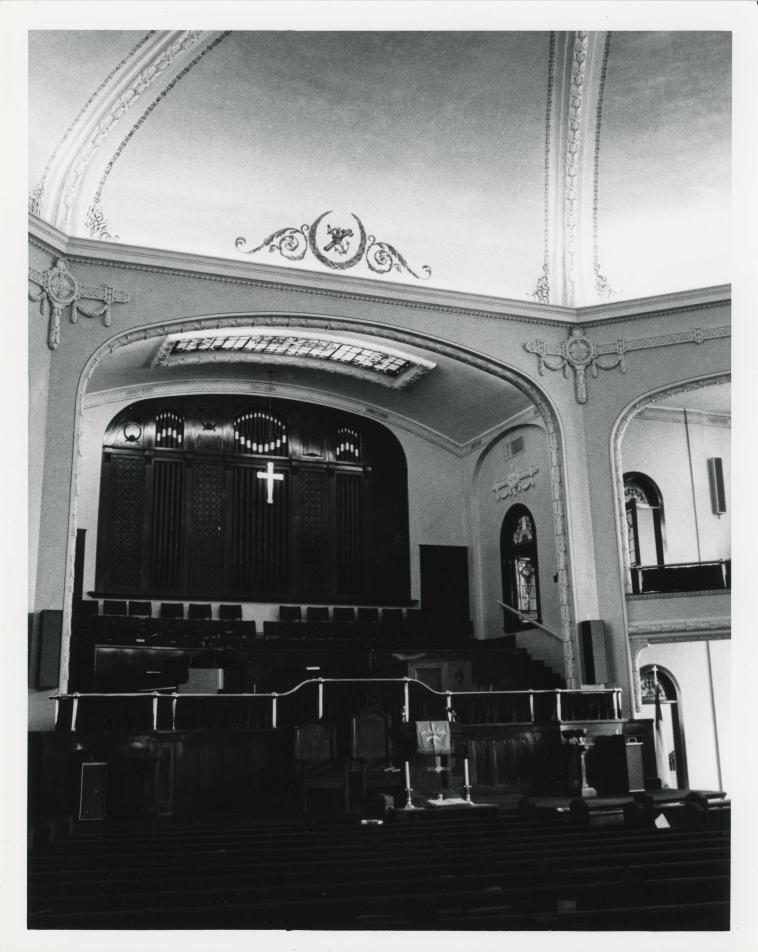

### **National Register of Historic Places Inventory—Nomination Form**

EXP. 10/31/84 For NPS use only received

OMB NO. 1024-0018

date entered

Continuation sheet

Item number 7(and 8) Page 29

Inside the building, the sanctuary is housed beneath the clerestory and repeats its octagonal shape. The two-story space is dominated by a large octagonal dome, the center of which features a stained-glass inset. The dome is supported by a structure of piers rising two stories. The piers are connected with segmental-arch spandrels. Seating sections are incorporated within the reveals of this structure.

The Classical Revival theme is carried to the interior with three-dimensional molding. The arched piers and the segments of the dome are accentuated with a molding of bound acanthus leaves, while crests and swags are applied to the piers and walls. Decorative interior painting is selectively applied to enhance the impressive space. A Classical composition of wrapped garland and rinceaux bearing a religious icon is painted on each side of the dome, above the line where it meets the spandrel. Simple stencil works of stylized foliage outline the panels of the dome, and at the place where the panels abut the spandrel, an intricate composition with lilies of Art Nouveau inspiration can be seen. The large, arched windows and the frieze area of the balcony walls are outlined with a broken-line stencil that features crests with a cross motif.

Photo #53 of 98

First United Methodist Church
Churches in Texas with Decorative Interior
Painting
Paris, Lamar County, Texas
James Steely
March, 1981
Texas Historical Commission, Austin, Texas
Interior, view toward altar