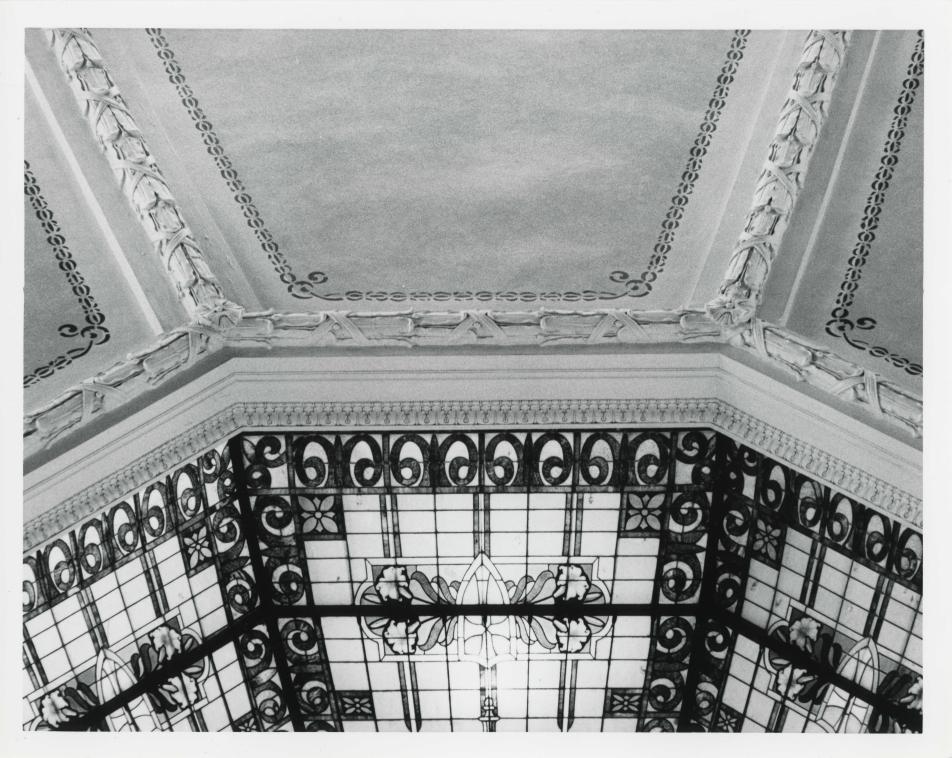

### **National Register of Historic Places Inventory—Nomination Form**

EXP. 10/31/84 For NPS use only received

OMB NO. 1024-0018

date entered

Continuation sheet

Item number 7(and 8) Page 29

Inside the building, the sanctuary is housed beneath the clerestory and repeats its octagonal shape. The two-story space is dominated by a large octagonal dome, the center of which features a stained-glass inset. The dome is supported by a structure of piers rising two stories. The piers are connected with segmental-arch spandrels. Seating sections are incorporated within the reveals of this structure.

The Classical Revival theme is carried to the interior with three-dimensional molding. The arched piers and the segments of the dome are accentuated with a molding of bound acanthus leaves, while crests and swags are applied to the piers and walls. Decorative interior painting is selectively applied to enhance the impressive space. A Classical composition of wrapped garland and rinceaux bearing a religious icon is painted on each side of the dome, above the line where it meets the spandrel. Simple stencil works of stylized foliage outline the panels of the dome, and at the place where the panels abut the spandrel, an intricate composition with lilies of Art Nouveau inspiration can be seen. The large, arched windows and the frieze area of the balcony walls are outlined with a broken-line stencil that features crests with a cross motif.

Photo #56 of 98

First United Methodist Church
Churches in Texas with Decorative
Interior Painting
Paris, Lamar County, Texas
James Steely
March, 1981
Texas Historical Commission,
Austin, Texas
Interior, dome detail