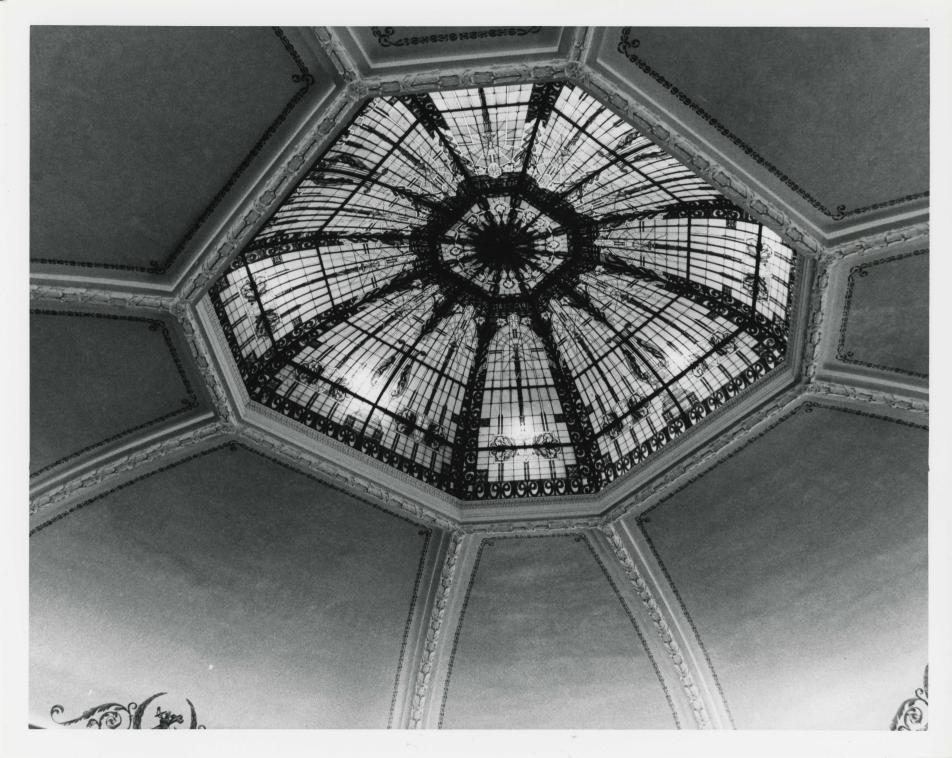

### **National Register of Historic Places Inventory—Nomination Form**

EXP. 10/31/84 For NPS use only received

OMB NO. 1024-0018

date entered

Continuation sheet

Item number 7(and 8) Page 29

Inside the building, the sanctuary is housed beneath the clerestory and repeats its octagonal shape. The two-story space is dominated by a large octagonal dome, the center of which features a stained-glass inset. The dome is supported by a structure of piers rising two stories. The piers are connected with segmental-arch spandrels. Seating sections are incorporated within the reveals of this structure.

Photo #54 of 98

First United Methodist Church
Churches in Texas with Decorative Interior
Painting
Paris, Lamar County, Texas
James Steely
March, 1981
Texas Historical Commission, Austin, Texas
Interior, dome