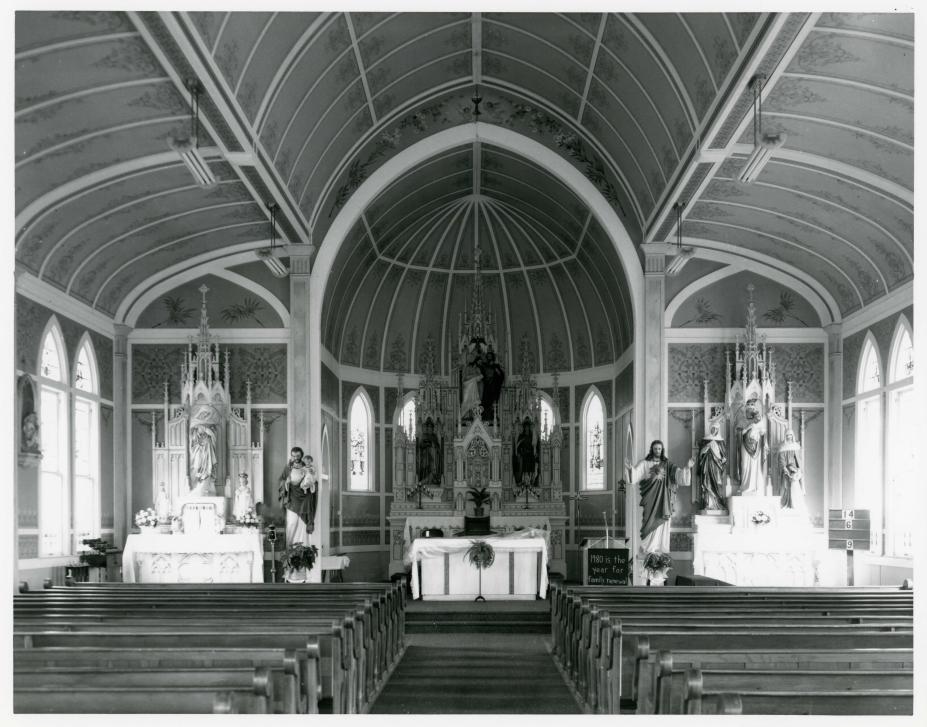

While the exterior of St. John's is not unusual among the many Gothic Revival churches across the state, its distinct interior is outstanding for several reasons. Structurally the ceiling is composed of an unusual combination consisting of a high-pointed vault springing from two lesser, coved vaults. Aside from the unique structure of the ceiling, the church contains decorative painting which is more purely ornamental than any of the other churches in the thematic group. It incorporates stenciling, infill, freehand, and marbling techniques. The painting is executed with a simple color palette, and is dominated by one hue, a warm pink, which is offset by woodwork painted white. Rectangular panels defined with simple wooden dividers emphasize the ceiling's structural form, and the walls are divided into distinct horizontal sections. The rectangular panels of the ceiling are further defined by floral and foliate frameworks skillfully executed in varying shades of pink and bluegreen. Simple stenciled borders fill in the structural beams of the ceiling. The upper wall is decorated with a large-scale motif that includes circular and interwoven leaf elements set against a diagonal lattice. Garlands hang below this. Stylized floral motifs are stencilled onto the wall in two distinct bands at dado heights. As is typical, the apse spandrel and the walls of the side altar bear the religious motifs. Two small cherubs flank a chalice as the focal point of the spandrel, with palm fronds and blossoms (including lilies) painted around them. Palm fronds also occur on the walls above the side altars. The pilasters along the walls are painted to produce the appearance of marble.

Interior painting, primarily decorative in intent, adorns the walls and ceiling of the church. The intricacy of design, sophisticated use of color, and skilled craftsmanship, indicate the work of professional artists. Warm pink is the dominant hue, and is used as a base color covered over with designs applied in varying values of pink and bluegreen. It is interesting to note that the motifs are chiefly ornamental in inspiration, drawing heavily on foliated and floral forms, with only occasional subtle ecclesiastical references occurring in the apse and in the areas of the side altars. Little is known of the history of the painting, although it is believed to have been executed soon after completion of the structure.

Photo #19 of 98

TEXAS HISTORICAL COMMISSION

St. John the Baptist Catholic Church
Churches in Texas with Decorative
Interior Painting
Ammansville, Fayette County, Texas
Carol Kennedy
October, 1980
Texas Historical Commission,
Austin, Texas
Interior, overall view toward altar