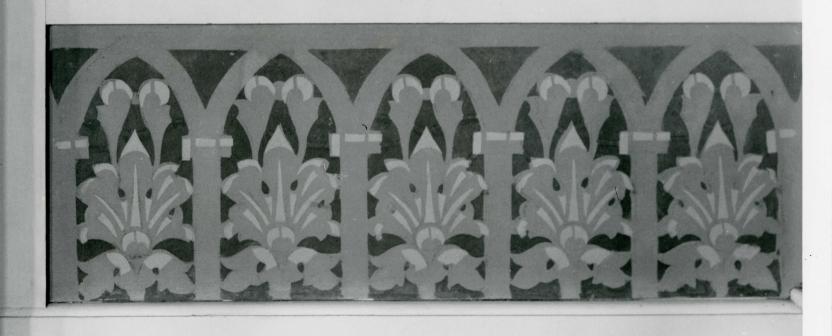

While the exterior of St. John's is not unusual among the many Gothic Revival churches across the state, its distinct interior is outstanding for several reasons. Structurally the ceiling is composed of an unusual combination consisting of a high-pointed vault springing from two lesser, coved vaults. Aside from the unique structure of the ceiling, the church contains decorative painting which is more purely ornamental than any of the other churches in the thematic group. It incorporates stenciling, infill, freehand, and marbling techniques. The painting is executed with a simple color palette, and is dominated by one hue, a warm pink, which is offset by woodwork painted white. Rectangular panels defined with simple wooden dividers emphasize the ceiling's structural form, and the walls are divided into distinct horizontal sections. The rectangular panels of the ceiling are further defined by floral and foliate frameworks skillfully executed in varying shades of pink and bluegreen. Simple stenciled borders fill in the structural beams of the ceiling. The upper wall is decorated with a large-scale motif that includes circular and interwoven leaf elements set against a diagonal lattice. Garlands hang below this. Stylized floral motifs are stencilled onto the wall in two distinct bands at dado heights. As is typical, the apse spandrel and the walls of the side altar bear the religious motifs. Two small cherubs flank a chalice as the focal point of the spandrel, with palm fronds and blossoms (including lilies) painted around them. Palm fronds also occur on the walls above the side altars. The pilasters along the walls are painted to produce the appearance of marble.

Photo #21 of 98

TEXAS HISTORICAL COMMISSION

St. John the Baptist Catholic Church
Churches in Texas with Decorative
Interior Painting
Ammansville, Fayette County, Texas
Carol Kennedy
October, 1980
Texas Historical Commission,
Austin, Texas
Interior, detail of upper wall and
ceiling