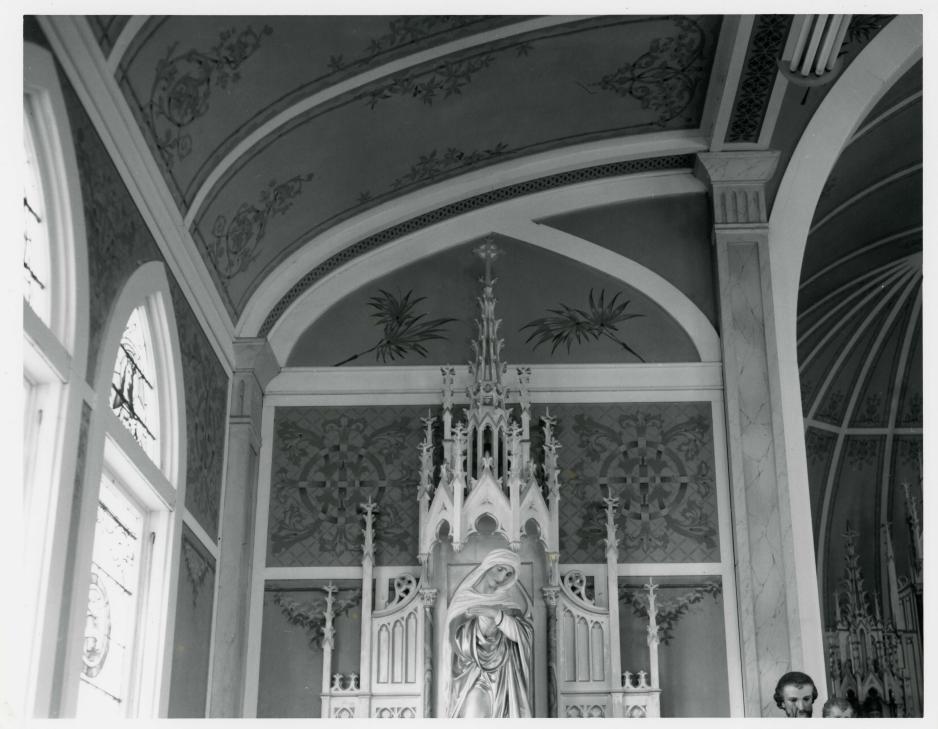

While the exterior of St. John's is not unusual among the many Gothic Revival churches across the state, its distinct interior is outstanding for several reasons. Structurally the ceiling is composed of an unusual combination consisting of a high-pointed vault springing from two lesser, coved vaults. Aside from the unique structure of the ceiling, the church contains decorative painting which is more purely ornamental than any of the other churches in the thematic group. It incorporates stenciling, infill, freehand, and marbling techniques. The painting is executed with a simple color palette, and is dominated by one hue, a warm pink, which is offset by woodwork painted white. Rectangular panels defined with simple wooden dividers emphasize the ceiling's structural form, and the walls are divided into distinct horizontal sections. The rectangular panels of the ceiling are further defined by floral and foliate frameworks skillfully executed in varying shades of pink and bluegreen. Simple stenciled borders fill in the structural beams of the ceiling. The upper wall is decorated with a large-scale motif that includes circular and interwoven leaf elements set against a diagonal lattice. Garlands hang below this. Stylized floral motifs are stencilled onto the wall in two distinct bands at dado heights. As is typical, the apse spandrel and the walls of the side altar bear the religious motifs. Two small cherubs flank a chalice as the focal point of the spandrel, with palm fronds and blossoms (including lilies) painted around them. Palm fronds also occur on the walls above the side altars. The pilasters along the walls are painted to produce the appearance of marble.

Interior painting, primarily decorative in intent, adorns the walls and ceiling of the church. The intricacy of design, sophisticated use of color, and skilled craftsmanship, indicate the work of professional artists. Warm pink is the dominant hue, and is used as a base color covered over with designs applied in varying values of pink and bluegreen. It is interesting to note that the motifs are chiefly ornamental in inspiration, drawing heavily on foliated and floral forms, with only occasional subtle ecclesiastical references occurring in the apse and in the areas of the side altars. Little is known of the history of the painting, although it is believed to have been executed soon after completion of the structure.

Photo #20 of 98

TEXAS HISTORICAL COMMISSION

St. John the Baptist Catholic Church
Churches in Texas with Decorative
Interior Painting
Ammansville, Fayette County, Texas
Carol Kennedy
October, 1980
Texas Historical Commission,
Austin, Texas
Interior, detail of wall and ceiling above side altar