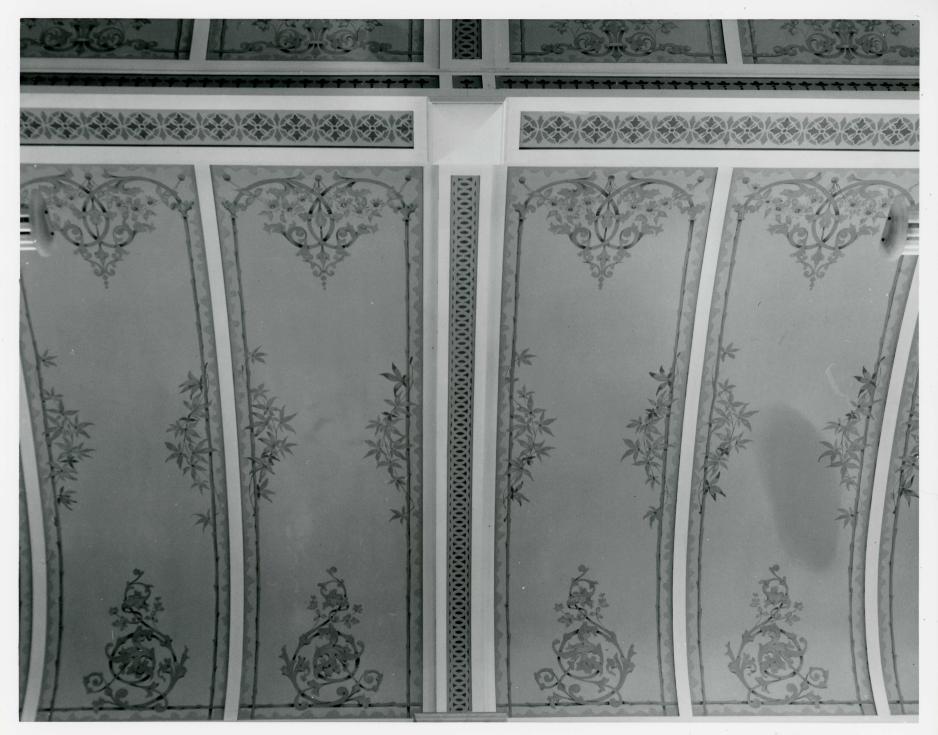

While the exterior of St. John's is not unusual among the many Gothic Revival churches across the state, its distinct interior is outstanding for several reasons. Structurally the ceiling is composed of an unusual combination consisting of a high-pointed vault springing from two lesser, coved vaults. Aside from the unique structure of the ceiling, the church contains decorative painting which is more purely ornamental than any of the other churches in the thematic group. It incorporates stenciling, infill, freehand, and marbling techniques. The painting is executed with a simple color palette, and is dominated by one hue, a warm pink, which is offset by woodwork painted white. Rectangular panels defined with simple wooden dividers emphasize the ceiling's structural form, and the walls are divided into distinct horizontal sections. The rectangular panels of the ceiling are further defined by floral and foliate frameworks skillfully executed in varying shades of pink and bluegreen. Simple stenciled borders fill in the structural beams of the ceiling. The upper wall is decorated with a large-scale motif that includes circular and interwoven leaf elements set against a diagonal lattice. Garlands hang below this. Stylized floral motifs are stencilled onto the wall in two distinct bands at dado heights. As is typical, the apse spandrel and the walls of the side altar bear the religious motifs. Two small cherubs flank a chalice as the focal point of the spandrel, with palm fronds and blossoms (including lilies) painted around them. Palm fronds also occur on the walls above the side altars. The pilasters along the walls are painted to produce the appearance of marble.

Photo #22 of 98

TEXAS HISTORICAL COMMISSION

St. John the Baptist Catholic Church
Churches in Texas with Decorative
Interior Painting
Ammansville, Fayette County, Texas
Carol Kennedy
October, 1980
Texas Historical Commission,
Austin, Texas
Interior, detail of ceiling panels
over side aisles