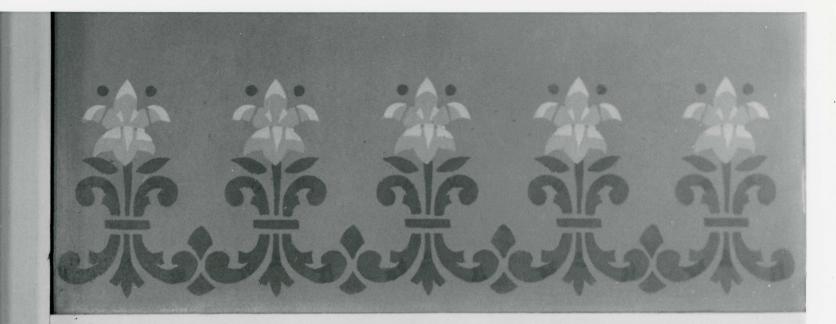

While the exterior of St. John's is not unusual among the many Gothic Revival churches across the state, its distinct interior is outstanding for several reasons. Structurally the ceiling is composed of an unusual combination consisting of a high-pointed vault springing from two lesser, coved vaults. Aside from the unique structure of the ceiling, the church contains decorative painting which is more purely ornamental than any of the other churches in the thematic group. It incorporates stenciling, infill, freehand, and marbling techniques. The painting is executed with a simple color palette, and is dominated by one hue, a warm pink, which is offset by woodwork painted white. Rectangular panels defined with simple wooden dividers emphasize the ceiling's structural form, and the walls are divided into distinct horizontal sections. The rectangular panels of the ceiling are further defined by floral and foliate frameworks skillfully executed in varying shades of pink and bluegreen. Simple stenciled borders fill in the structural beams of the ceiling. The upper wall is decorated with a large-scale motif that includes circular and interwoven leaf elements set against a diagonal lattice. Garlands hang below this. Stylized floral motifs are stencilled onto the wall in two distinct bands at dado heights. As is typical, the apse spandrel and the walls of the side altar bear the religious motifs. Two small cherubs flank a chalice as the focal point of the spandrel, with palm fronds and blossoms (including lilies) painted around them. Palm fronds also occur on the walls above the side altars. The pilasters along the walls are painted to produce the appearance of marble.

Photo #23 of 98

St. John the Baptist Catholic Church
Churches in Texas with Decorative
Interior Painting
Ammansville, Fayette County, Texas
Carol Kennedy
October, 1980
Texas Historical Commission,
Austin, Texas
Interior, detail of wall dado