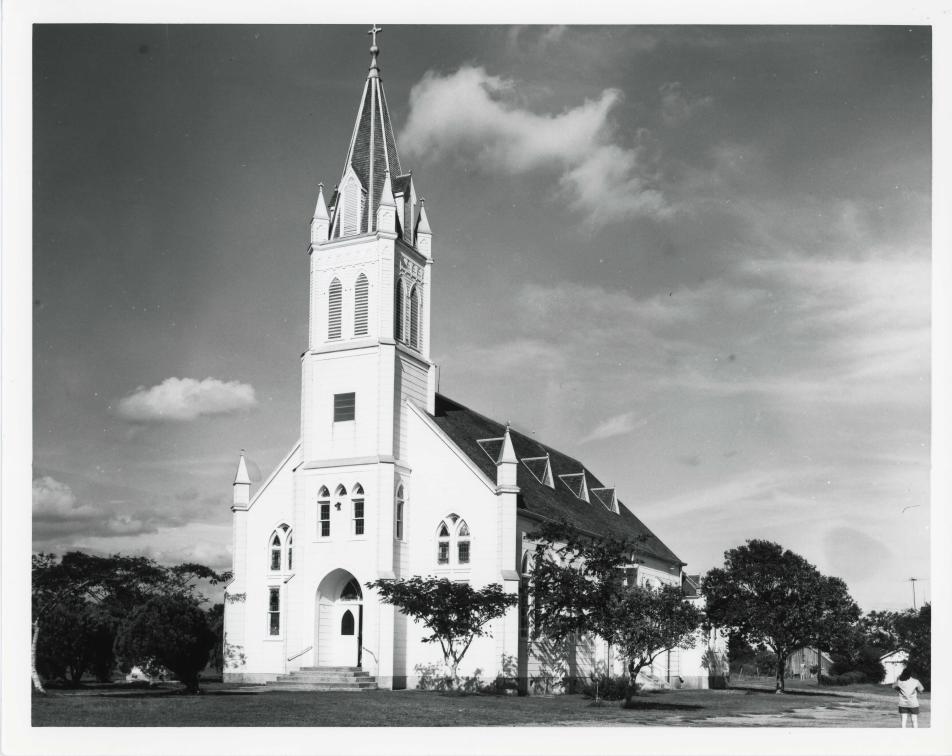

#### DESCRIPTION:

St. John the Baptist Catholic Church, a 1918 statement in wood of the Gothic Revival style in rural Fayette county, stands out as the community's most significant building. The steeply gabled, rectangular form includes a polygonal apse projecting from its east end, and a soaring spire rising from a tall bell tower marking the central entrance at the west end. Prominent corner buttresses project from the front corners with lesser buttresses marking the remaining facades. Gabled and buttressed pavilions emphasize the

For NPS use only

side entrances. The walls are pierced with lancet windows occurring both singly and in pairs. The Gothic theme is carried further by steeply pitched ventilation dormers with louvered trefoil openings and ridge ornaments. Corner buttresses adorn the bell tower, the upper section of which is punctuated with louvered lancet openings and a lancet jigsawn detail applied in a manner that emulates corbeling. The octagonal spire rises dramatically from a profusion of pinnacles and dormers incorporating trefoil motifs and cross-and-trefoil ornaments. Today the church is covered with asbestos siding. Yet the upper level of the bell tower reveals the original wood siding which is assumed to be intact under the asbestos.

St. John the Baptist Catholic Church
Churches in Texas with Decorative
Interior Painting
Ammansville, Fayette County, Texas
Carol Kennedy
October, 1980
Texas Historical Commission, Austin, Texas
Exterior, Southwest oblique (camera facing
Northeast)