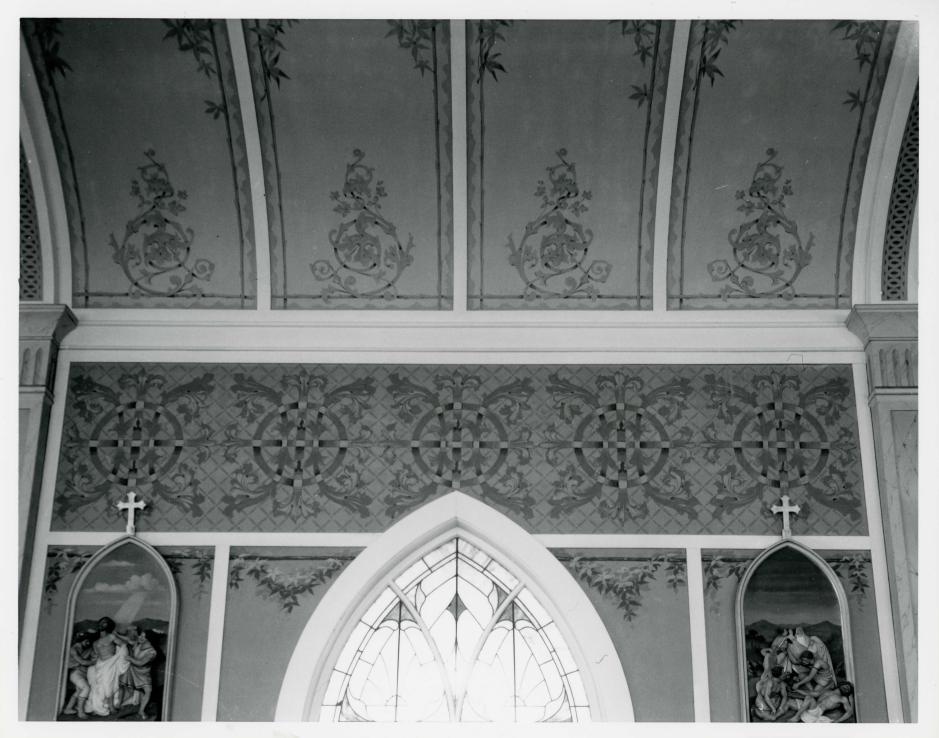

While the exterior of St. John's is not unusual among the many Gothic Revival churches across the state, its distinct interior is outstanding for several reasons. Structurally the ceiling is composed of an unusual combination consisting of a high-pointed vault springing from two lesser, coved vaults. Aside from the unique structure of the ceiling, the church contains decorative painting which is more purely ornamental than any of the other churches in the thematic group. It incorporates stenciling, infill, freehand, and marbling techniques. The painting is executed with a simple color palette, and is dominated by one hue, a warm pink, which is offset by woodwork painted white. Rectangular panels defined with simple wooden dividers emphasize the ceiling's structural form, and the walls are divided into distinct horizontal sections. The rectangular panels of the ceiling are further defined by floral and foliate frameworks skillfully executed in varying shades of pink and bluegreen. Simple stenciled borders fill in the structural beams of the ceiling. The upper wall is decorated with a large-scale motif that includes circular and interwoven leaf elements set against a diagonal lattice. Garlands hang below this. Stylized floral motifs are stencilled onto the wall in two distinct bands at dado heights. As is typical, the apse spandrel and the walls of the side altar bear the religious motifs. Two small cherubs flank a chalice as the focal point of the spandrel, with palm fronds and blossoms (including lilies) painted around them. Palm fronds also occur on the walls above the side altars. The pilasters along the walls are painted to produce the appearance of marble.

Interior painting, primarily decorative in intent, adorns the walls and ceiling of the church. The intricacy of design, sophisticated use of color, and skilled craftsmanship, indicate the work of professional artists. Warm pink is the dominant hue, and is used as a base color covered over with designs applied in varying values of pink and bluegreen. It is interesting to note that the motifs are chiefly ornamental in inspiration, drawing heavily on foliated and floral forms, with only occasional subtle ecclesiastical references occurring in the apse and in the areas of the side altars. Little is known of the history of the painting, although it is believed to have been executed soon after completion of the structure.

Photo #21 of 98

TEXAS HISTORICAL COMMISSION

St. John the Baptist Catholic Church
Churches in Texas with Decorative
Interior Painting
Ammansville, Fayette County, Texas
Carol Kennedy
October, 1980
Texas Historical Commission,
Austin, Texas
Interior, detail of upper wall and
ceiling