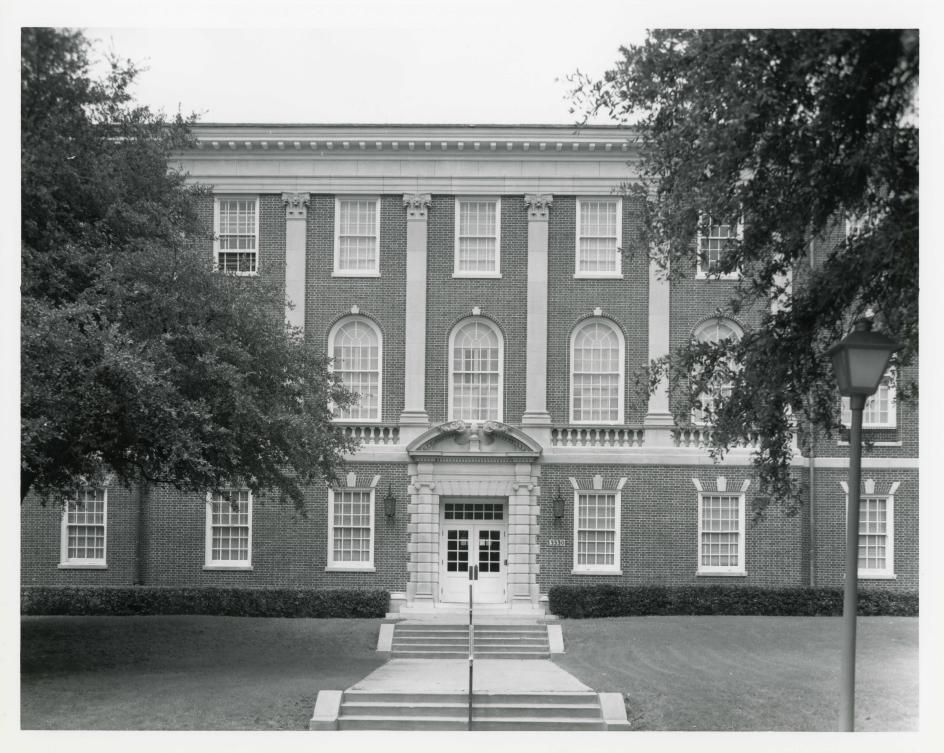

9

GEORGIAN REVIVAL BUILDINGS OF SOUTHERN METHODIST UNIVERSITY The matter Resources Fred Florence Hall 3330 University Boulevard SMU Campus Dallas, Dallas County, Texas PHOTO: Danny Hardy, 7/27/79 SEP 2 7 1980 negative on file at THC VIEW: South elevation, camera facing north PHOTO # 5 of 19 MAY 2 0 1980