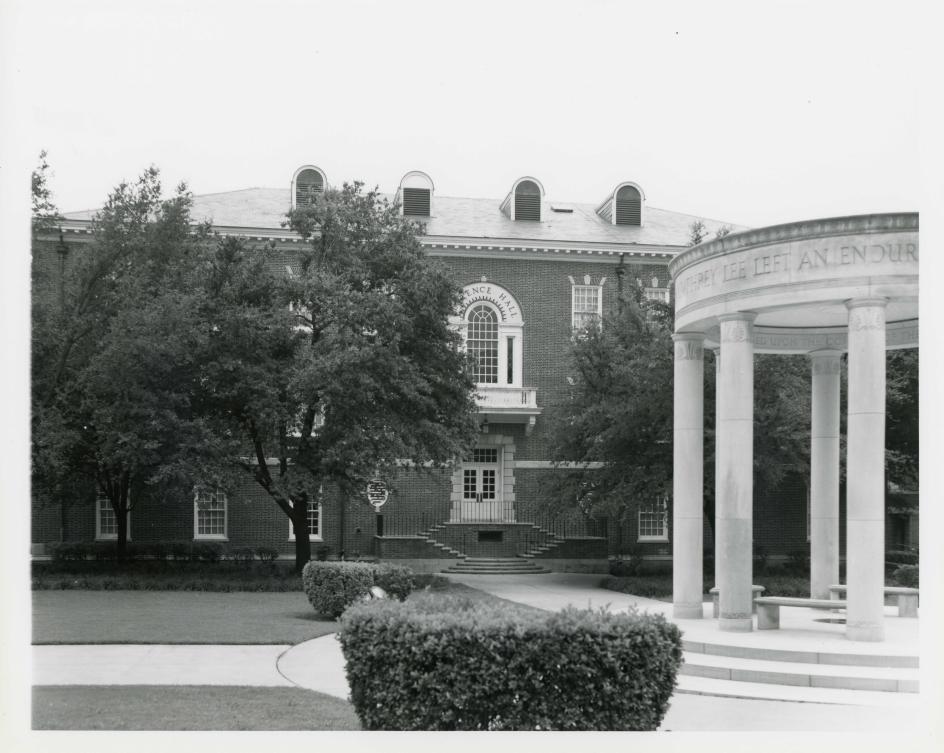

## GEORGIAN REVIVAL BUILDINGS OF SOUTHERN METHODIST UNIVERSITY *Thematic Peservices*) Fred Florence Hall 3330 University Boulevard SMU Campus Dallas, Dallas County, Texas

PHOTO: Danny Hardy, 7/27/79 negative on file at THC SEP 27 1980

VIEW: north elevation, camera facing south PHOTO # 6 of 19

MAY 2 0 1980