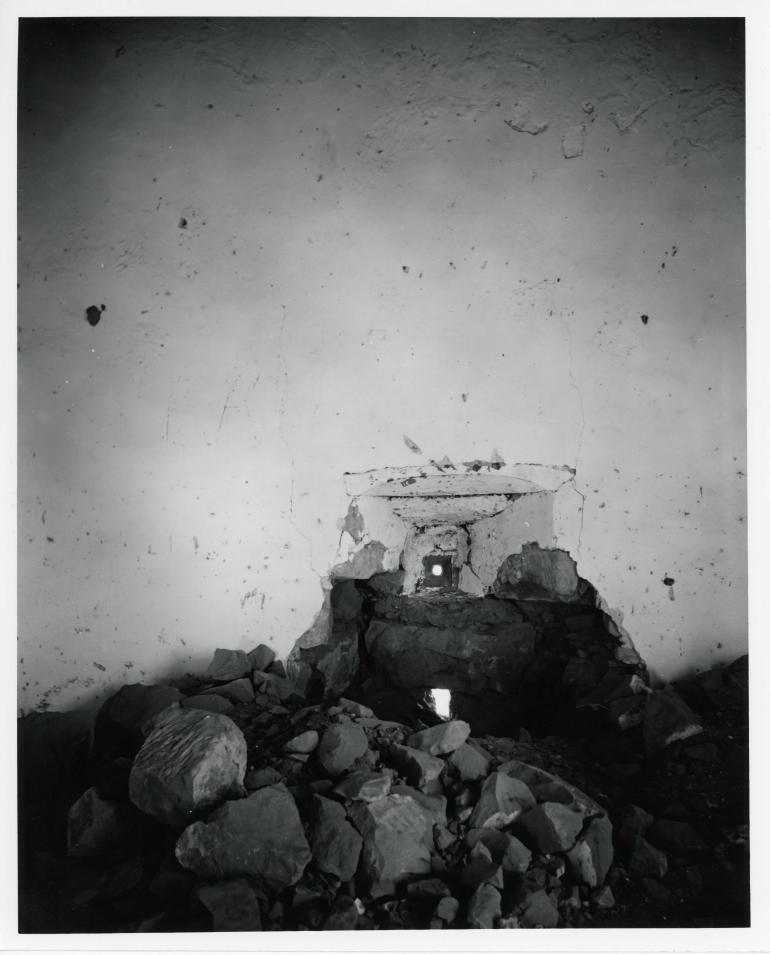

Other than doors, the only openings in the stone walls and the ten troneras of loopholes which are spaced around the perimeter of the larger building, four on each of the long sides and one on each of the short sides. No toneras were built into the smaller building. Ten centimeter square mesquite lintels span the openings which are 50 centimeters from the floora & 38 cm tall by 80 cm. wide on the exterior. A hewn mesquite board with a 7.5 cm. hole the size of a rifle barrel encloses the opening of the tronera. No windows were built in either structure.

The troneras present in the larger structure one of the best preserved example of a technique dating to the Colonial period. The tronera construction is identical to the well preserved stone troneras at Mission San Francisco de la Espada at San Antonio, Tx. Interestingly, the site of Vallecillo Viejo does not retain troneras in its structures.