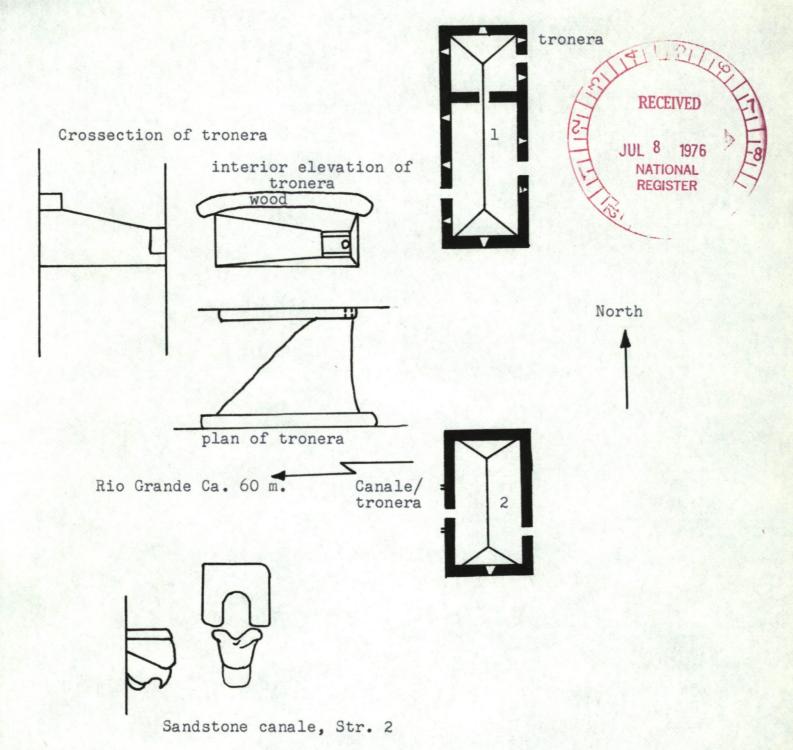

The two-roomed building has a tall hipped roof of standing-seam tin while the other building has a wood shingle roof of the same configurations. Inside, however, vigas are evident indicating that the structures were originally "casas de terrado" and have been structurally changed as is common in Hispano-Mexican structures of this age. Two "canales" of carved sandstone are located approximately one meter below the top of the west wall on the smaller building, showing the original roof level.

Other than doors, the only openings in the stone walls and the ten troneras of loopholes which are spaced around the perimeter of the larger building, four on each of the long sides and one on each of the short sides. No toneras were built into the smaller building. Ten centimeter square mesquite lintels span the openings which are 50 centimeters from the floora & 38 cm tall by 80 cm. wide on the exterior. A hewn mesquite board with a 7.5 cm. hole the size of a rifle barrel encloses the opening of the tronera. No windows were built in either structure.