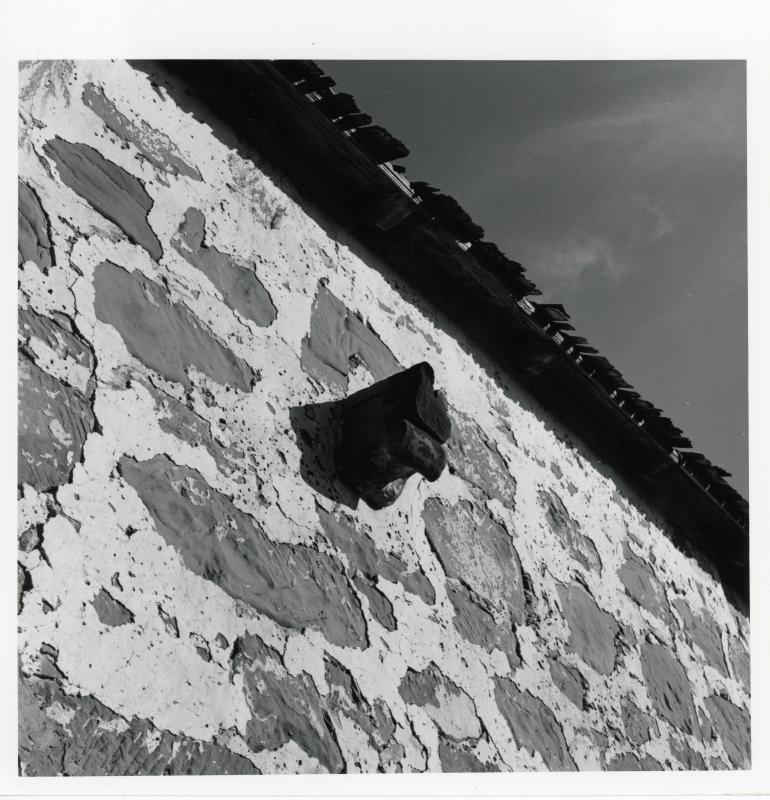

Other carved sandstone details are found on the east wall of the larger house. Two circular medallions with a star-shaped pattern inside the circle are located above the door level, and a carved date scribed "JAFO en 1874" is located just above the water table.