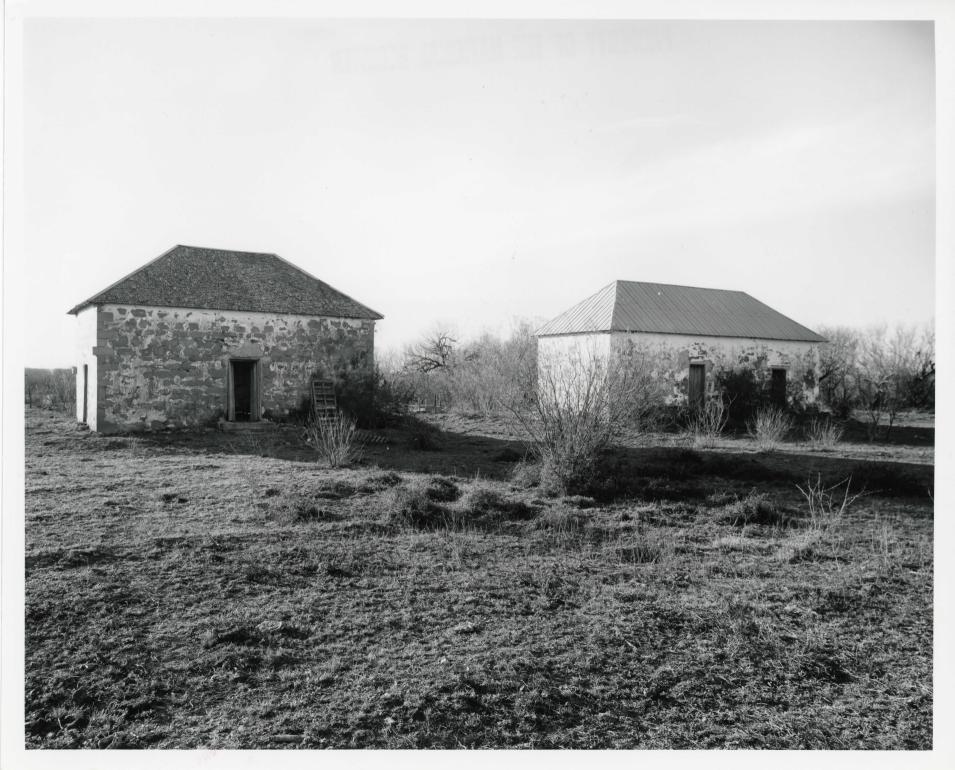

### DESCRIBE THE PRESENT AND ORIGINAL (IF KNOWN) PHYSICAL APPEARANCE

The San Francisco Ranch houses (41 ZP 76) are located about 75 meters east of the Rio Grande River and 100 meters west of State Highway 83 in rural Zapata County approximately 1.6 kilometers north of the town of San Ygnacio. The site consists of two Mexican colonial style houses built about 1874 as living quarters for a ranching homestead.

The single story buildings, both rectangular in plan, are situated approximately 11 meters apart on the same north-south axis (see attached sketch map). The larger building is the northern most of the two, measuring 13.9 meters long and 5.2 meters wide and includes two rooms. The smaller room is 4.27 X 3.65 meters and the larger is 7.62 X 3.65 meters with a 48 cm. thick wall and door between. The smaller one-room building measure 8.9 X 5.59 meters. The walls are made of a friable sandstone which occurs locally. Carefully dressed and scored for plastering, the walls are 46 cm. thick and held in place by lime mortar.

The two-roomed building has a tall hipped roof of standing-seam tin while the other building has a wood shingle roof of the same configurations. Inside, however, vigas are evident indicating that the structures were originally "casas de terrado" and have been structurally changed as is common in Hispano-Mexican structures of this age. Two "canales" of carved sandstone are located approximately one meter below the top of the west wall on the smaller building, showing the original roof level.