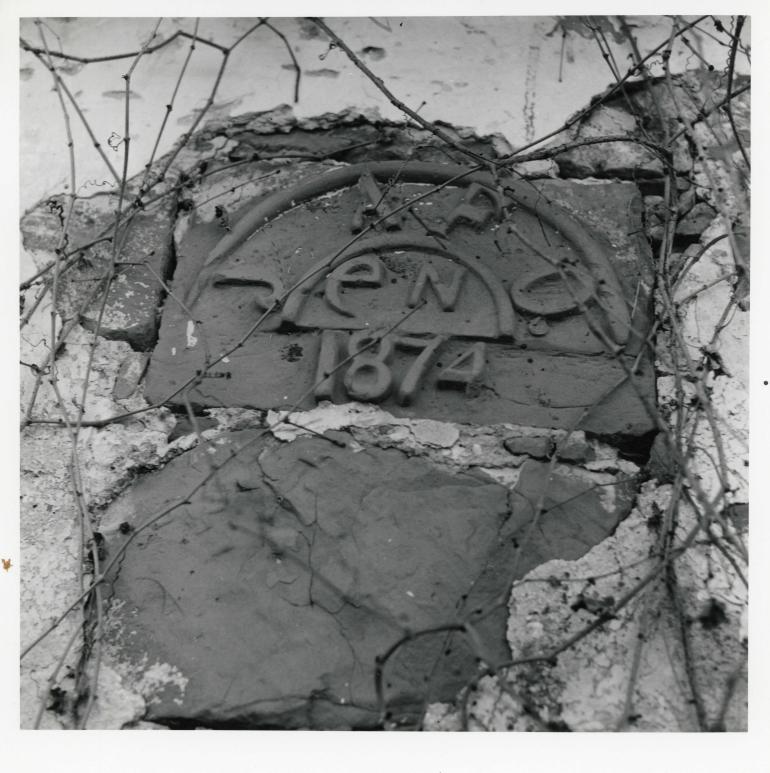

Other carved sandstone details are found on the east wall of the larger house. Two circular medallions with a star-shaped pattern inside the circle are located above the door level, and a carved date scribed "JAFO en 1874" is located just above the water table.