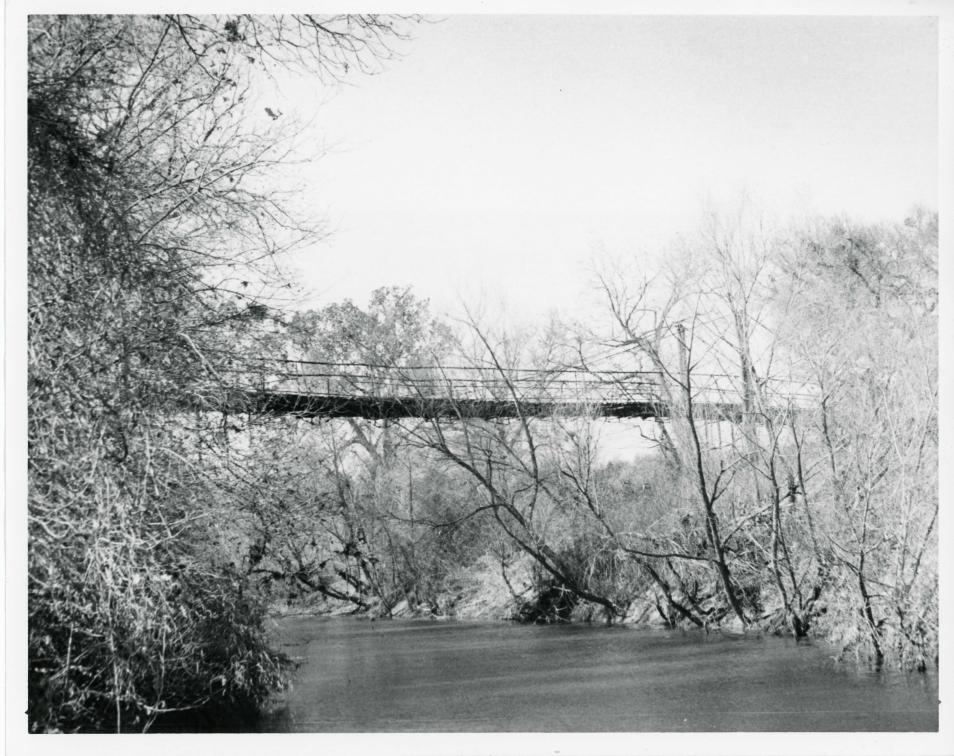

## PROPERTY OF THE NATIONAL REGISTER

Bluff Dale Suspension Bridge Bluff Dale, Erath Co., Texas

History of Engineering Program, Nov. 1975 C. E. Dept., Texas Tech University Lubbock, Tx

Looking north across the top of the bridge. (Note extensions at left and right of photograph) JUN 15 1977 #2 0 4