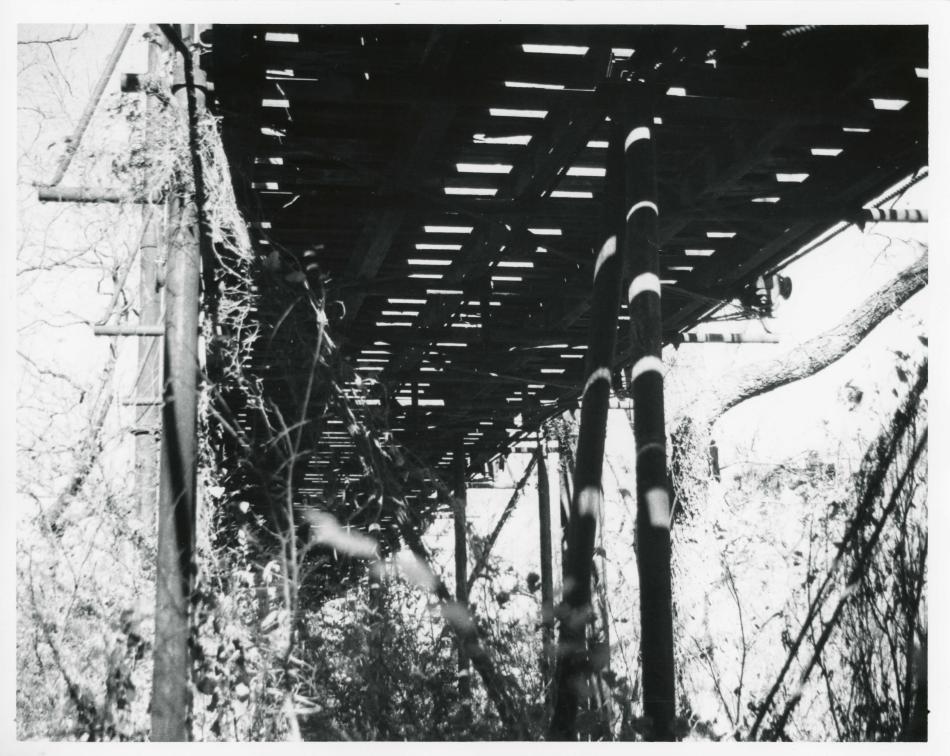

## PROPERTY OF THE NATIONAL REGISTER DEC 2 0 1977

Bluff Dale Suspension Bridge Bluff Dale, Erath Co., Texas

History of Engineering Program, Nov. 1975 C. E. Dept. Texas Tech Univ., Lubbock, Tx

A view showing the bottom portion of the mpadbed