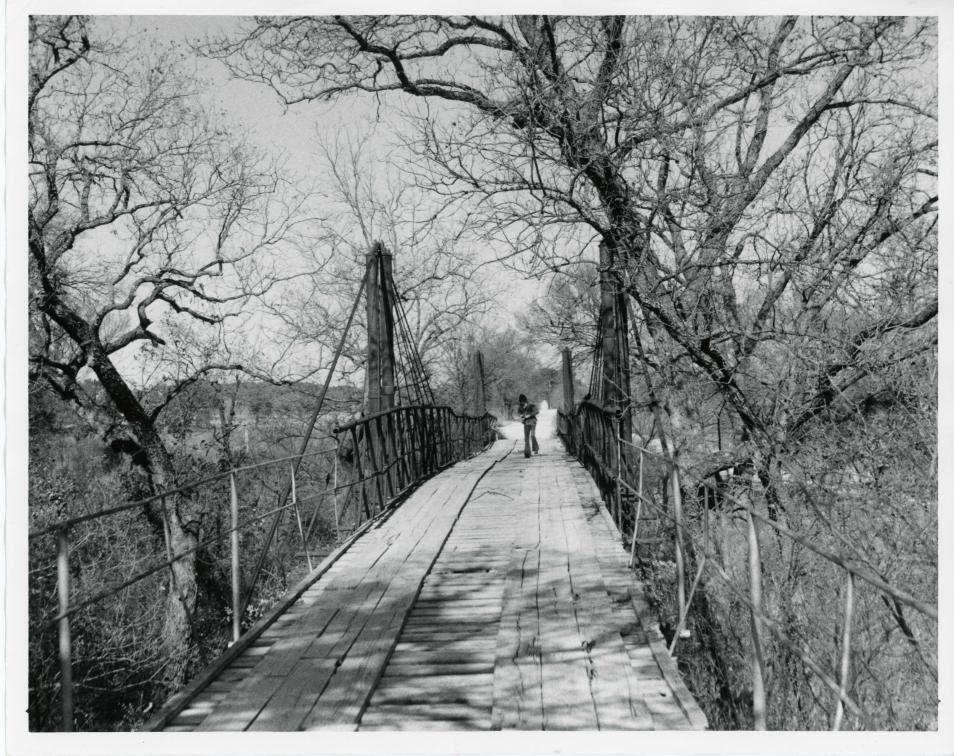

# PROPERTY OF THE NATIONAL REGISTER DEC 2 0 1977

Bluff Dale Suspension Bridge Bluff Dale, Erath Co.

History of Engineering Program, Nov. 1975 C. E. Dept. Texas Tech Univ. Lubbock, Tx

JUN 15 1977

A view of one of the cable supports.