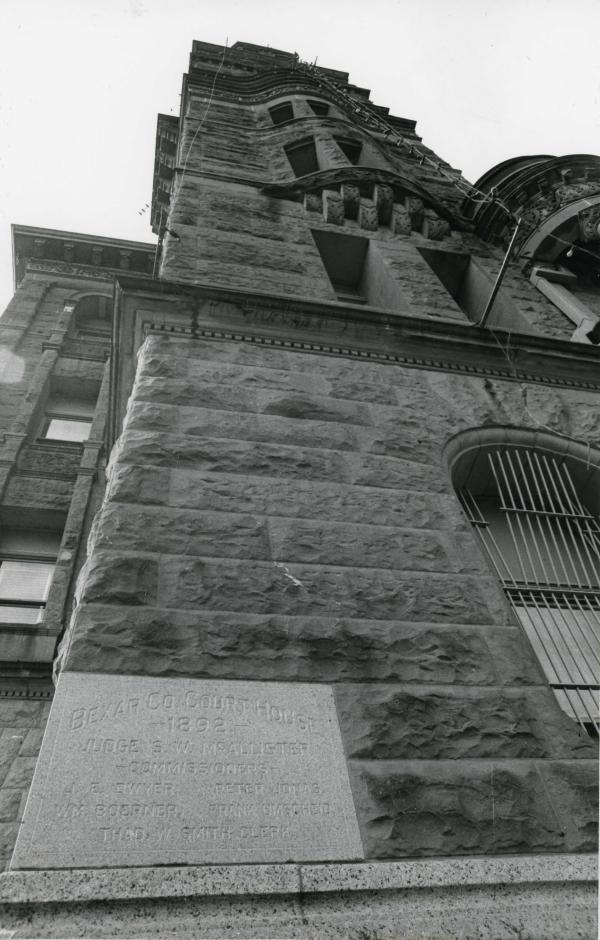

### DESCRIBE THE PRESENT AND ORIGINAL (IF KNOWN) PHYSICAL APPEARANCE

J. Riely Gordon, Architect for the Bexar County Courthouse, described the new structure in 1896 as follows: "The new Count Courthouse is a four-story and basement structure of the Romanesque style of architecture. The materials are all native Texas granite and red sandstone. With its tall towers, tile roof and numerous colonades it makes a mammoth structure... It has been especially designed with reference to the pecularities of this climate. The open court on the east (Dwyer Avenue) has been designed for the purpose of securing the prevailing southeast breeze...With wings projecting out it catches all the breeze that strikes between them upon the principle of a funnel, and forces it throughout the entire structure, and the natural breeze is not wasted, thereby securing a thorough system of ventilation. It is entered by ascending very large and spacious granite steps with immense granite columns and bronze lamps on each side, to a platform floored in marble with a granite balustrade. Over this is a magnificent 26 foot fountain, surrounded by various kinds of tropical plants...From the first platform which is flanked by stairs of granite, turning to the right, and left, one enters into the colonades which surround the entire court and fountain. They are floored with marble and surmounted with polished granite columns with magnificently carved capitals and spacious hall on the right and left. The approach from Main Plaza is flanked on each side by heavy granite buttresses and magnificent bronze lamps. Expensive (sic) steps pass under the massive 32 foot segment arch, built between the two towers, which act as buttresses to resist its thrust...The south entrance is also gained through massive arches, polished granite columns with marble floored loggia, etc. The entrance from the west has not yet been completed and is not included in any of the present contracts, but the arrangement is for an entrance through a carriage porch of heavy granite arches, enabling ladies and others to attend court, as well as to be used in wet weather ... " In addition, the two towers on Main Plaza were elaborate, the west one topped by a pyramid of green tile, and the taller east tower by a beehive form of red tile. Building of this structure continued from 1892 through 1896 under the supervision of George Dugan, Otto P. Kroeger and David Hughes. (See Appendix A)

The Courthouse proved adequate as constructed for only twenty years. In 1914, the construction of a five-story addition on the south side of the building was begun. Architects for this work were Leo M. J. Dielmann and Charles T. Boelhauwe. The structure was completed in 1915. H.N. Jones Construction Company served as contractor.

It was not until June, 1926, that the Courthouse underwent a major remodeling. Architects were Phelps and Dewees and Emmett T. Jackson and George Willis. E. Simpson Company was the engineering firm, and Walsh and Burney the general contractors. A fifth story was added to the center of the building, and a new roof constructed. Two wings were added to the west side. As in the 1914 work, the same granite and sandstone of the original structure were used. Tile flooring was installed in public spaces, and cork floors in courtrooms and libraries. The entire structure was artificially heated and cooled, an innovation for the time. The steel beams and masonry arches of the original structure were removed, and a reinforced concrete frame used.