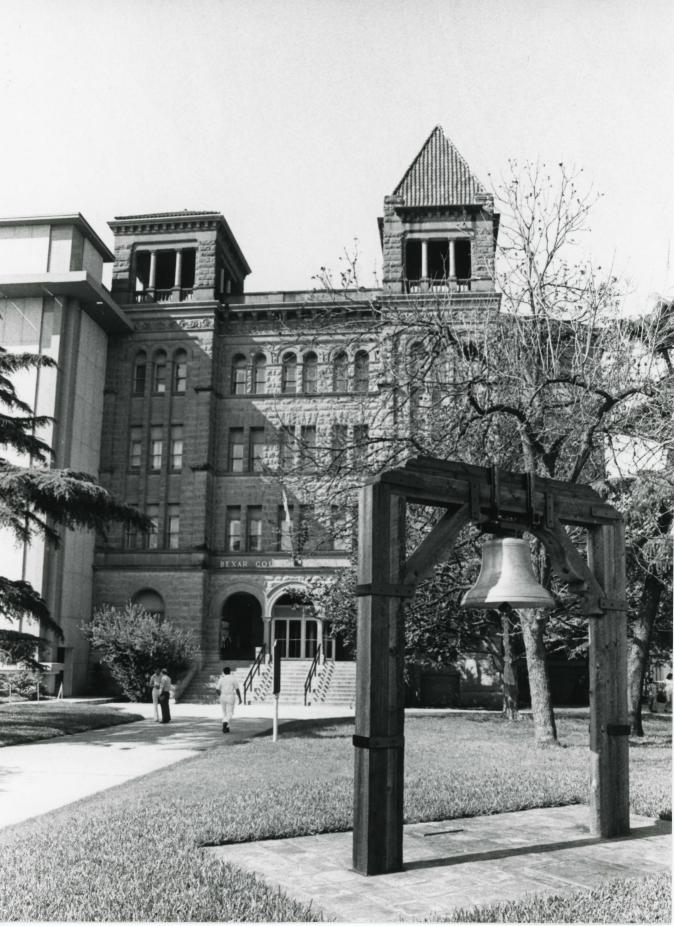

### DESCRIBE THE PRESENT AND ORIGINAL (IF KNOWN) PHYSICAL APPEARANCE

J. Riely Gordon, Architect for the Bexar County Courthouse, described the new structure in 1896 as follows: "The new Count Courthouse is a four-story and basement structure of the Romanesque style of architecture. The materials are all native Texas granite and red sandstone. With its tall towers, tile roof and numerous colonades it makes a mammoth structure... It has been especially designed with reference to the pecularities of this climate. The open court on the east (Dwyer Avenue) has been designed for the purpose of securing the prevailing southeast breeze...With wings projecting out it catches all the breeze that strikes between them upon the principle of a funnel, and forces it throughout the entire structure, and the natural breeze is not wasted, thereby securing a thorough system of ventilation. It is entered by ascending very large and spacious granite steps with immense granite columns and bronze lamps on each side, to a platform floored in marble with a granite balustrade. Over this is a magnificent 26 foot fountain, surrounded by various kinds of tropical plants...From the first platform which is flanked by stairs of granite, turning to the right, and left, one enters into the colonades which surround the entire court and fountain. They are floored with marble and surmounted with polished granite columns with magnificently carved capitals and spacious hall on the right and left. The approach from Main Plaza is flanked on each side by heavy granite buttresses and magnificent bronze lamps. Expensive (sic) steps pass under the massive 32 foot segment arch, built between the two towers, which act as buttresses to resist its thrust...The south entrance is also gained through massive arches, polished granite columns with marble floored loggia, etc. The entrance from the west has not yet been completed and is not included in any of the present contracts, but the arrangement is for an entrance through a carriage porch of heavy granite arches, enabling ladies and others to attend court, as well as to be used in wet weather ... " In addition, the two towers on Main Plaza were elaborate, the west one topped by a pyramid of green tile, and the taller east tower by a beehive form of red tile. Building of this structure continued from 1892 through 1896 under the supervision of George Dugan, Otto P. Kroeger and David Hughes. (See Appendix A)

Ground was broken for Gordon's structure on August 4, 1891, and laying of the granite foundation was begun. (See description) In spite of disputes over construction techniques and building materials, the cornerstone was laid December 17, 1892 by Alamo Lodge 44 and Anchor Lodge 424. Several dwlays and bond issues later, construction was fully completed in 1896.