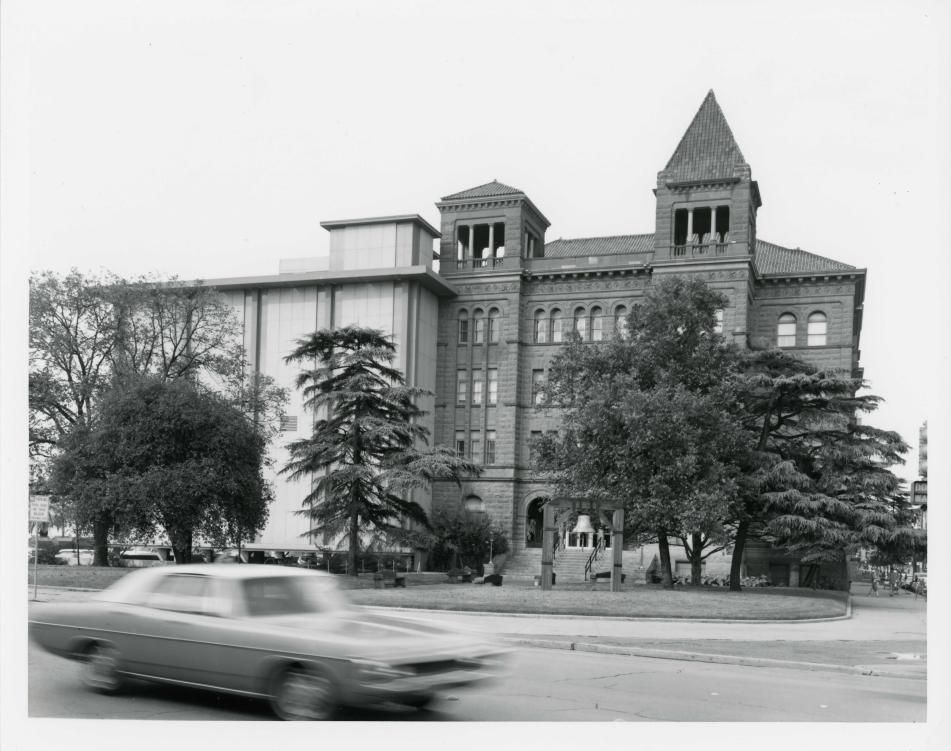

### DESCRIBE THE PRESENT AND ORIGINAL (IF KNOWN) PHYSICAL APPEARANCE

J. Riely Gordon, Architect for the Bexar County Courthouse, described the new structure in 1896 as follows: "The new Count Courthouse is a four-story and basement structure of the Romanesque style of architecture. The materials are all native Texas granite and red sandstone. With its tall towers, tile roof and numerous colonades it makes a mammoth structure... It has been especially designed with reference to the pecularities of this climate. The open court on the east (Dwyer Avenue) has been designed for the purpose of securing the prevailing southeast breeze...With wings projecting out it catches all the breeze that strikes between them upon the principle of a funnel, and forces it throughout the entire structure, and the natural breeze is not wasted, thereby securing a thorough system of ventilation. It is entered by ascending very large and spacious granite steps with immense granite columns and bronze lamps on each side, to a platform floored in marble with a granite balustrade. Over this is a magnificent 26 foot fountain, surrounded by various kinds of tropical plants...From the first platform which is flanked by stairs of granite, turning to the right, and left, one enters into the colonades which surround the entire court and fountain. They are floored with marble and surmounted with polished granite columns with magnificently carved capitals and spacious hall on the right and left. The approach from Main Plaza is flanked on each side by heavy granite buttresses and magnificent bronze lamps. Expensive (sic) steps pass under the massive 32 foot segment arch, built between the two towers, which act as buttresses to resist its thrust...The south entrance is also gained through massive arches, polished granite columns with marble floored loggia, etc. The entrance from the west has not yet been completed and is not included in any of the present contracts, but the arrangement is for an entrance through a carriage porch of heavy granite arches, enabling ladies and others to attend court, as well as to be used in wet weather ... " In addition, the two towers on Main Plaza were elaborate, the west one topped by a pyramid of green tile, and the taller east tower by a beehive form of red tile. Building of this structure continued from 1892 through 1896 under the supervision of George Dugan, Otto P. Kroeger and David Hughes. (See Appendix A)

The Courthouse proved adequate as constructed for only twenty years. In 1914, the construction of a five-story addition on the south side of the building was begun. Architects for this work were Leo M. J. Dielmann and Charles T. Boelhauwe. The structure was completed in 1915. H.N. Jones Construction Company served as contractor.

It was not until June, 1926, that the Courthouse underwent a major remodeling. Architects were Phelps and Dewees and Emmett T. Jackson and George Willis. E. Simpson Company was the engineering firm, and Walsh and Burney the general contractors. A fifth story was added to the center of the building, and a new roof constructed. Two wings were added to the west side. As in the 1914 work, the same granite and sandstone of the original structure were used. Tile flooring was installed in public spaces, and cork floors in courtrooms and libraries. The entire structure was artificially heated and cooled, an innovation for the time. The steel beams and masonry arches of the original structure were removed, and a reinforced concrete frame used.

The 1926 remodeling unfortunately destroyed the east side patio, one of the building's finest features. This work was completed in October, 1928, and brought the overall dimensions of the Courthouse to 400 feet long and 140 feet wide.

The Courthouse remained intact for almost fifty years. Then in 1963, a new addition to the Sheriff's Department was made, and two courtrooms added on the second floor. In 1970, a \$2,600,000 project was undertaken to modernize and expand the entire structure. An addition of 24,000 square feet was made to the southwest corner of the building. Central air conditioning and heat were installed as well as new plumbing and wiring. Edward R. Gondeck was architect for both projects. Hilmer Uhr served as contractor for the 1963 work, and Wallace L. Boldt for the 1972 work. In neither of these additions was the same use of materials of the original structure made, and a major portion of the west side of the building was destroyed in the 1972 work.

The most recent work was done in 1973 when a law library was constructed under the roof, creating a sixth story on top of the old library. This work was done at the cost of \$124,000. Architects for the project were Jack Peterson and John Williams.