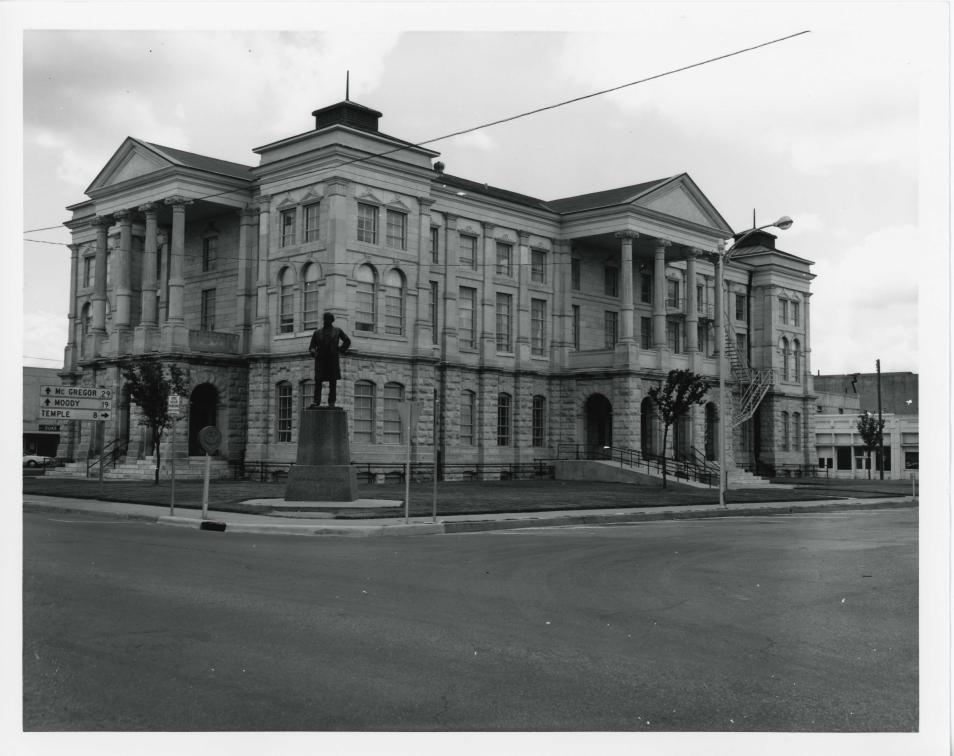

### CONDITION

\_\_\_\_GOOD

\_\_DETERIORATED \_\_RUINS \_\_UNEXPOSED \_UNALTERED

CHECK ONE X\_ORIGINAL SITE \_\_MOVED DATE 7/31/76

DESCRIBE THE PRESENT AND ORIGINAL (IF KNOWN) PHYSICAL APPEARANCE

The Bell County Courthouse, in a manner typical of many Texas courthouses of the period, occupies a single block reserved within the grid of streets. Four uniformly porticoed facades give equal prominence to the surrounding commercial blocks.

Imposing in mass and appearance, the building was designed in 1883 by J.N. Preston and Sons of Austin in the Renaissance Revival style. Three stories in height and measuring 155 by 76 feet, it was constructed of a golden-hued stone from a local quarry. A lower story of pitchfaced ashlar is separated from the upper portion of cut stone by a modest string course. Horizontal articulation is emphasized by continuous pilasters with molded caps and bases between each vertical course of windows. The four elevations consist of five elements. The central feature, an entrance pavilion, rises from a one-story base of rusticated stone with a portico above supported by cut-stone columns with carved capitals and bases. On either side are flanking bays terminated at each corner by a projecting pavilion.

As built, the courthouse was dominated by a central tower, 125 feet high, terminated by a statue of the Goddess of Justice, with sword and balance in hand which has since been removed. The tower was supported on a wide base and surrounded by colonnade with fluted columns and carved capitals.