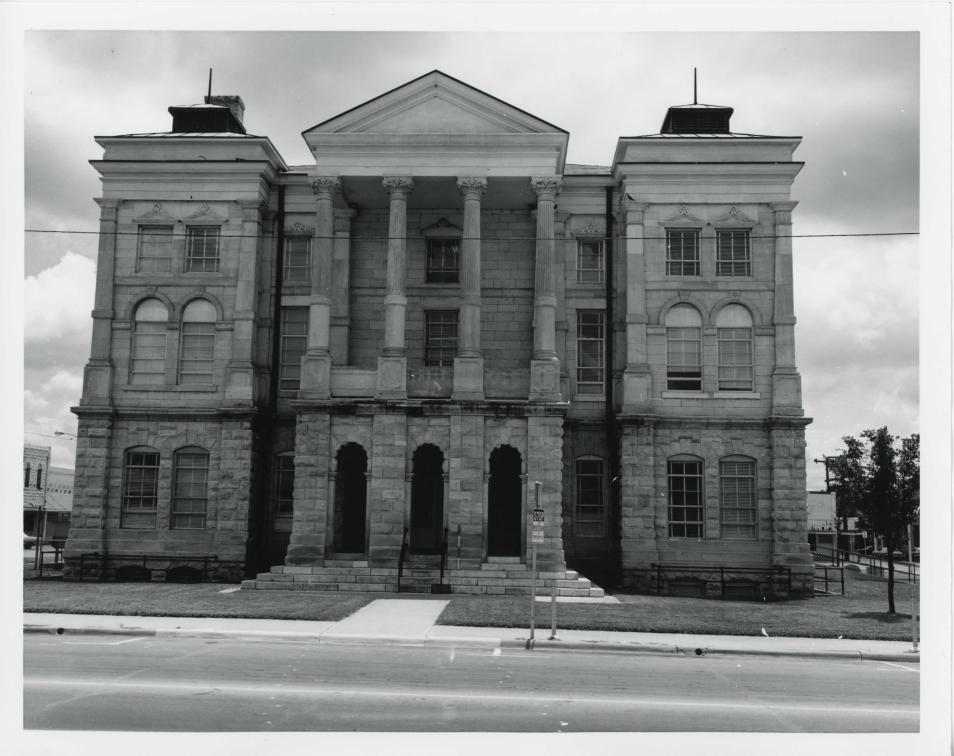

Imposing in mass and appearance, the building was designed in 1883 by J.N. Preston and Sons of Austin in the Renaissance Revival style. Three stories in height and measuring 155 by 76 feet, it was constructed of a golden-hued stone from a local quarry. A lower story of pitchfaced ashlar is separated from the upper portion of cut stone by a modest string course. Horizontal articulation is emphasized by continuous pilasters with molded caps and bases between each vertical course of windows. The four elevations consist of five elements. The central feature, an entrance pavilion, rises from a one-story base of rusticated stone with a portico above supported by cut-stone columns with carved capitals and bases. On either side are flanking bays terminated at each corner by a projecting pavilion.

As built, the courthouse was dominated by a central tower, 125 feet high, terminated by a statue of the Goddess of Justice, with sword and balance in hand which has since been removed. The tower was supported on a wide base and surrounded by colonnade with fluted columns and carved capitals.

Originally sheet metal details manufactured by W.J. Burt and Company of Fort Worth figured prominently in the design. Most have been removed. The roof was of stamped tin fabricated to resemble slate. Around each of the porticos was a balustrade of zinc. Cornices, handrails, balustrades, shell ornaments at the apex of the roof, and window pediments were all fabricated of galvanized iron and spun zinc.