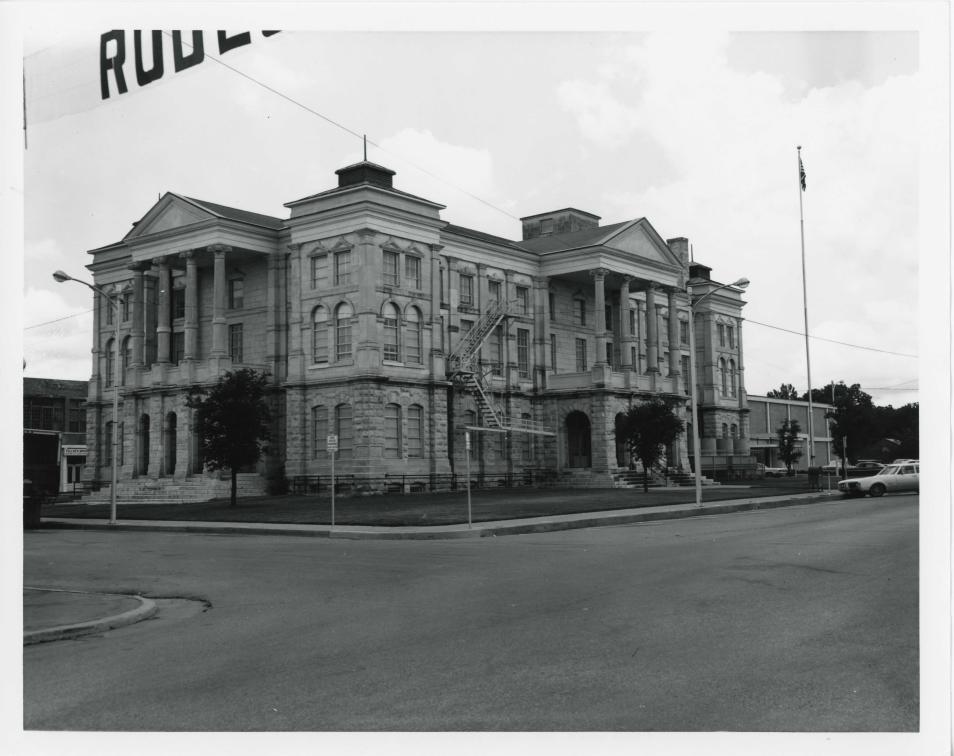

### CONDITION

\_\_\_\_GOOD

\_\_DETERIORATED \_\_RUINS \_\_UNEXPOSED \_UNALTERED

CHECK ONE X\_ORIGINAL SITE \_\_MOVED DATE 7/31/76

DESCRIBE THE PRESENT AND ORIGINAL (IF KNOWN) PHYSICAL APPEARANCE

The Bell County Courthouse, in a manner typical of many Texas courthouses of the period, occupies a single block reserved within the grid of streets. Four uniformly porticoed facades give equal prominence to the surrounding commercial blocks.

Imposing in mass and appearance, the building was designed in 1883 by J.N. Preston and Sons of Austin in the Renaissance Revival style. Three stories in height and measuring 155 by 76 feet, it was constructed of a golden-hued stone from a local quarry. A lower story of pitchfaced ashlar is separated from the upper portion of cut stone by a modest string course. Horizontal articulation is emphasized by continuous pilasters with molded caps and bases between each vertical course of windows. The four elevations consist of five elements. The central feature, an entrance pavilion, rises from a one-story base of rusticated stone with a portico above supported by cut-stone columns with carved capitals and bases. On either side are flanking bays terminated at each corner by a projecting pavilion.

As built, the courthouse was dominated by a central tower, 125 feet high, terminated by a statue of the Goddess of Justice, with sword and balance in hand which has since been removed. The tower was supported on a wide base and surrounded by colonnade with fluted columns and carved capitals.