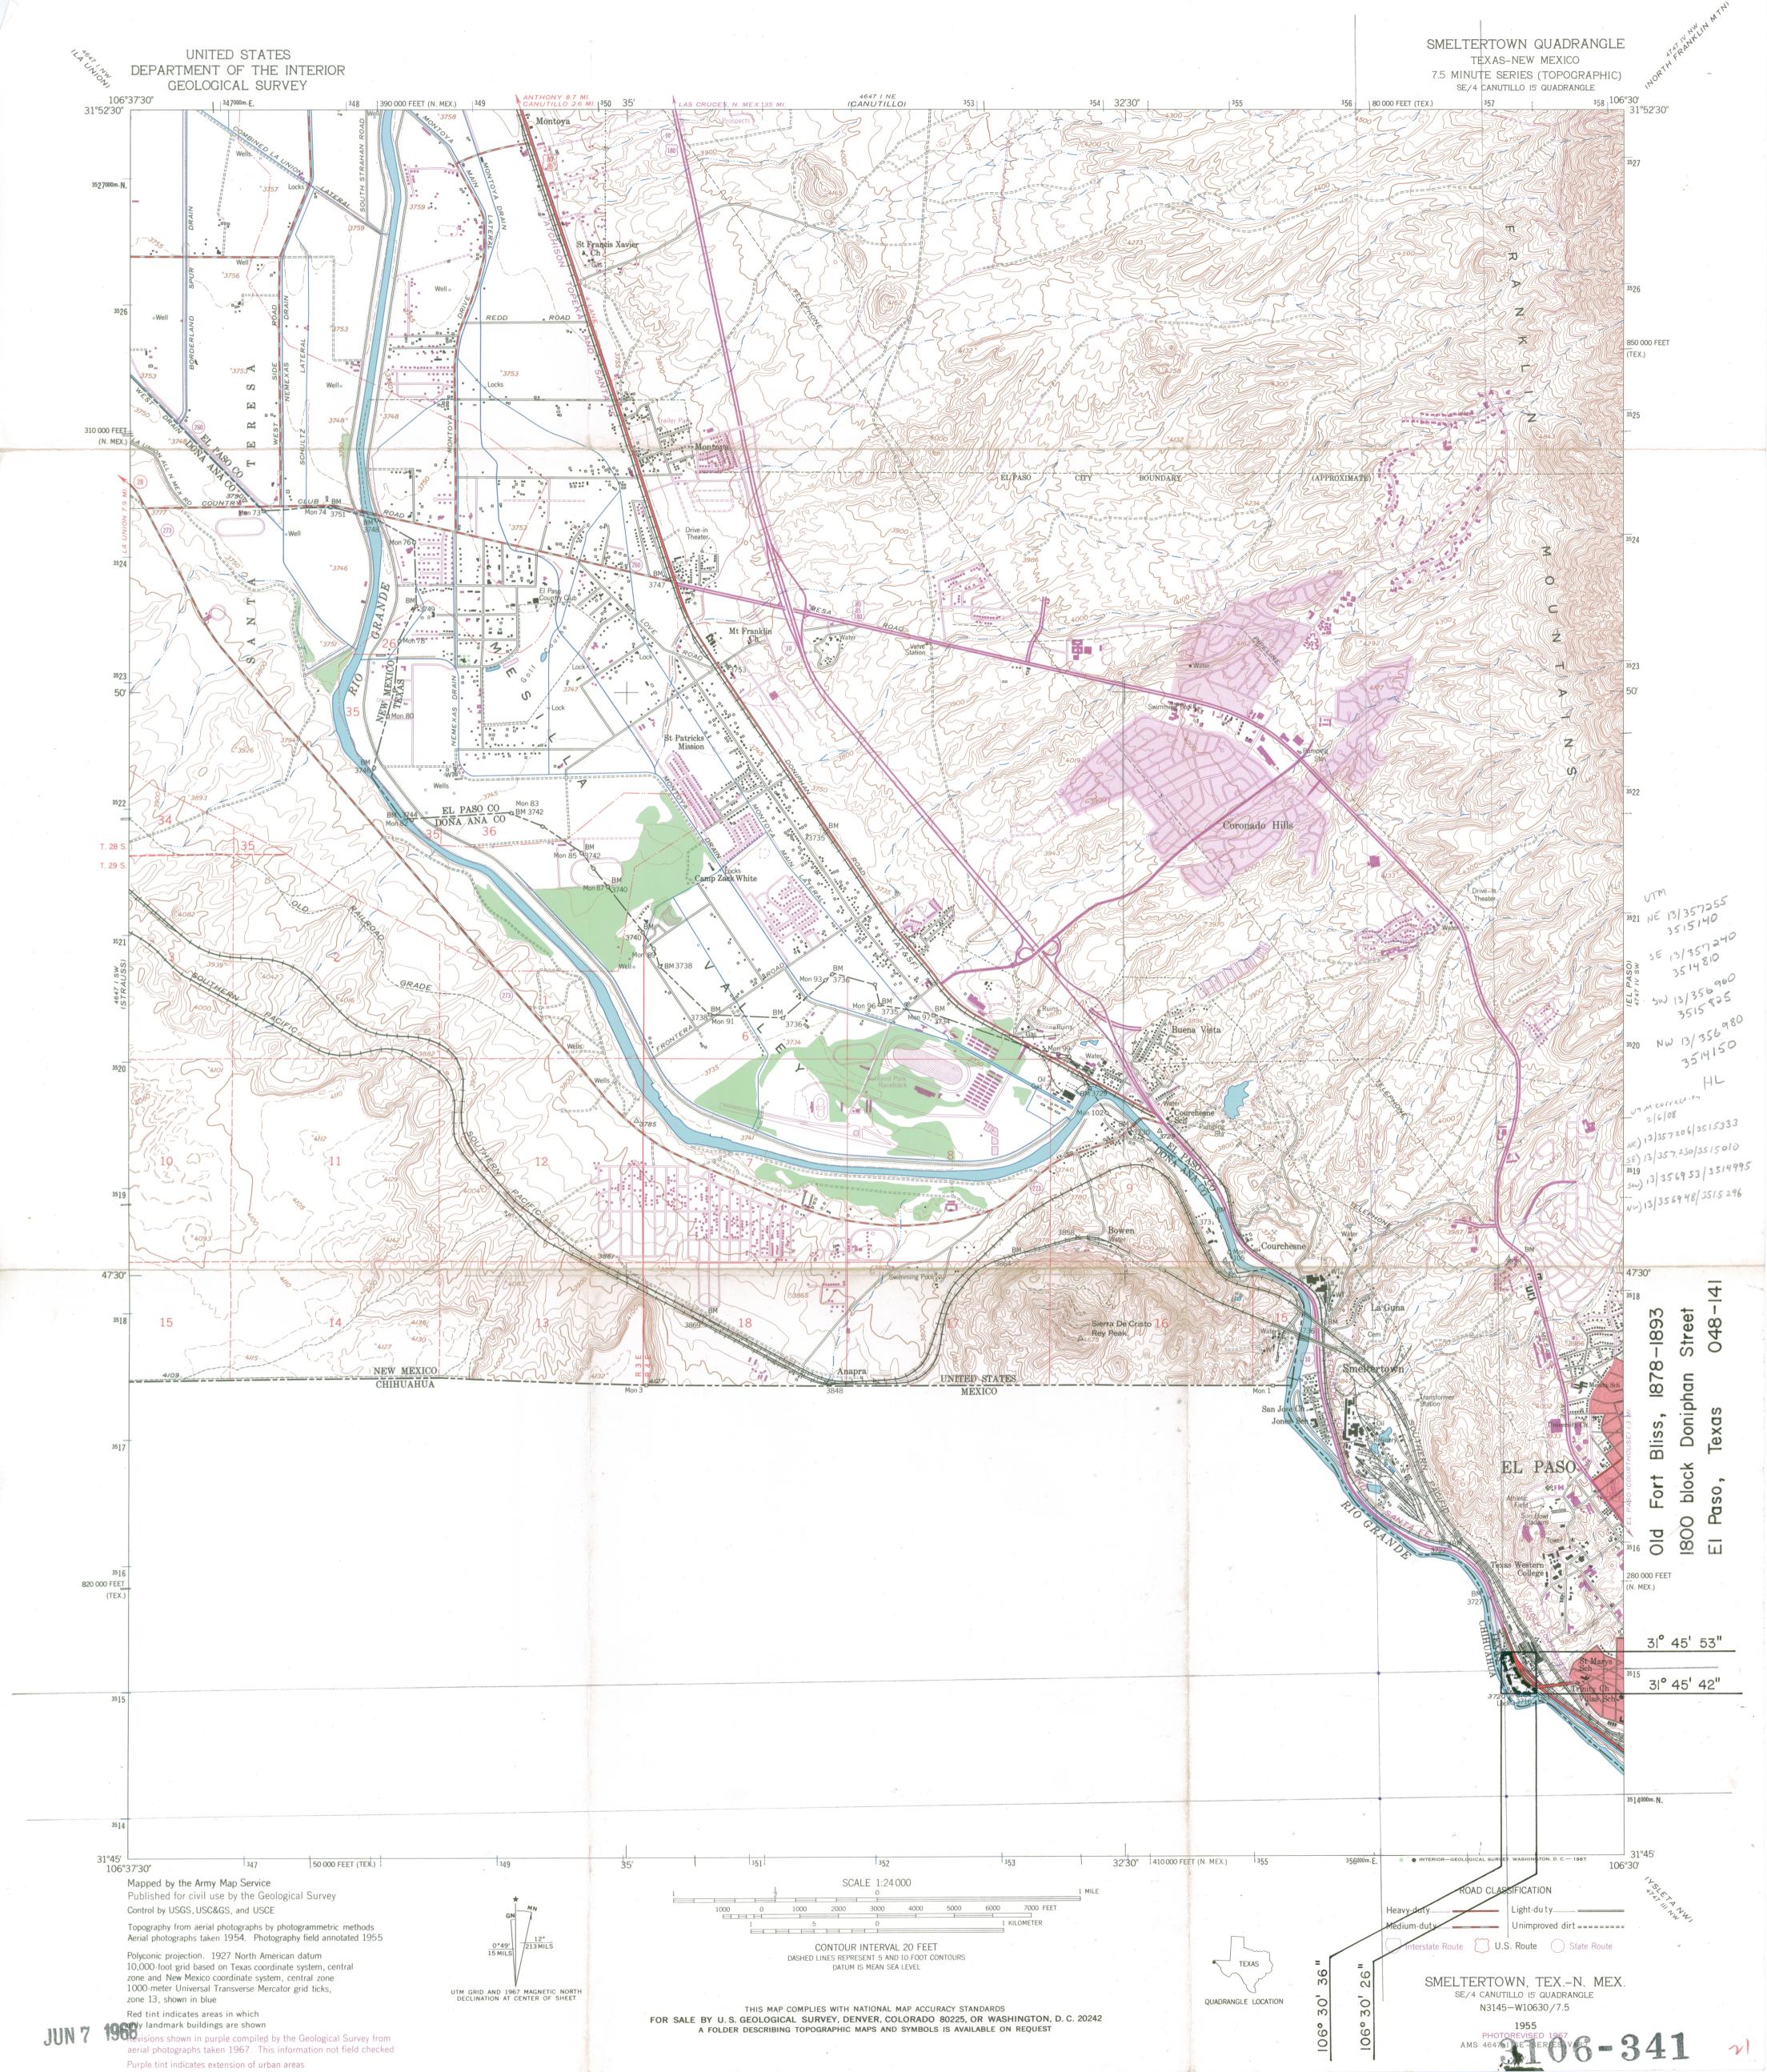

### NATIONAL REGISTER OF HISTORIC PLACES

|    |                 | -4-    |
|----|-----------------|--------|
|    | STATE:          |        |
|    | Texas           |        |
| 34 | COUNTY:         |        |
|    | El Paso         |        |
|    | FOR NPS USE ONL | Υ      |
|    | ENTRY NUMBER    | DATE   |
|    | FEB             | 23 197 |