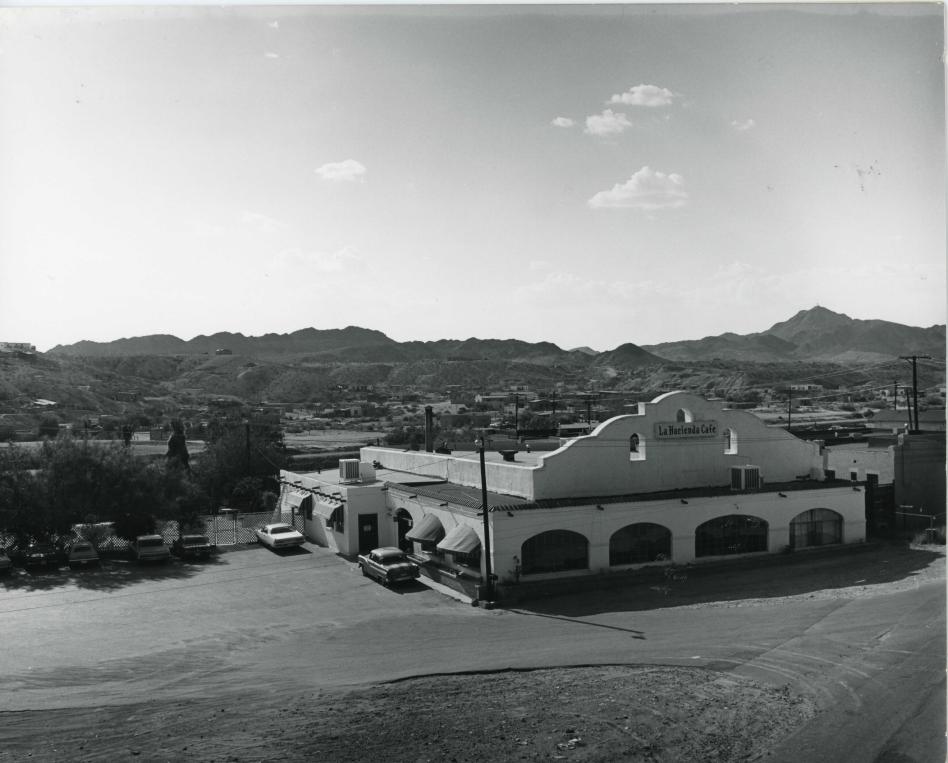

|
| Texas                                    | 048 El Paso                   | 141      |
| 3. PHOTO REFERENCE                       |                               |          |
| PHOTO CREDIT: Ewing Waterhouse           |                               |          |
| DATE OF PHOTO: August, 1971              |                               |          |
| NEGATIVE FILED AT: Ewing Waterhouse      |                               |          |
| 1304 Madeline Aver                       | nue, El Paso, Texas 79902     |          |
| 4. IDENTIFICATION                        |                               |          |
| DESCRIBE VIEW, DIRECTION, ETC.           |                               |          |
| North elevation of barracks              | s building at OId Fort Bliss. |          |



Title: Old Fort Bliss

El Paso County, Texas

Loc. SE elevation of La Facienda

Cafe which now occupies the site

of Hart's Mill. Hills bryond

PROPERTY OF THE NATIONAL RESISTER

### UNITED STATES DEPARTMENT OF THE INTERIOR NATIONAL PARK SERVICE

## PROPERTY PHOTOGRAPH FORM

(Type all entries - attach to or enclose with photograph)

Z

2

SEE

| STATE            |        |  |  |
|------------------|--------|--|--|
| TEXAS            |        |  |  |
| COUNTY           |        |  |  |
| El Paso          |        |  |  |
| FOR NPS USE ONLY |        |  |  |
| ENTRY NUMBER     | DATE   |  |  |
| FEB 2            | 3 1972 |  |  |

|                                     |                                    | FEB 40 19/7                     |  |  |  |
|-------------------------------------|----