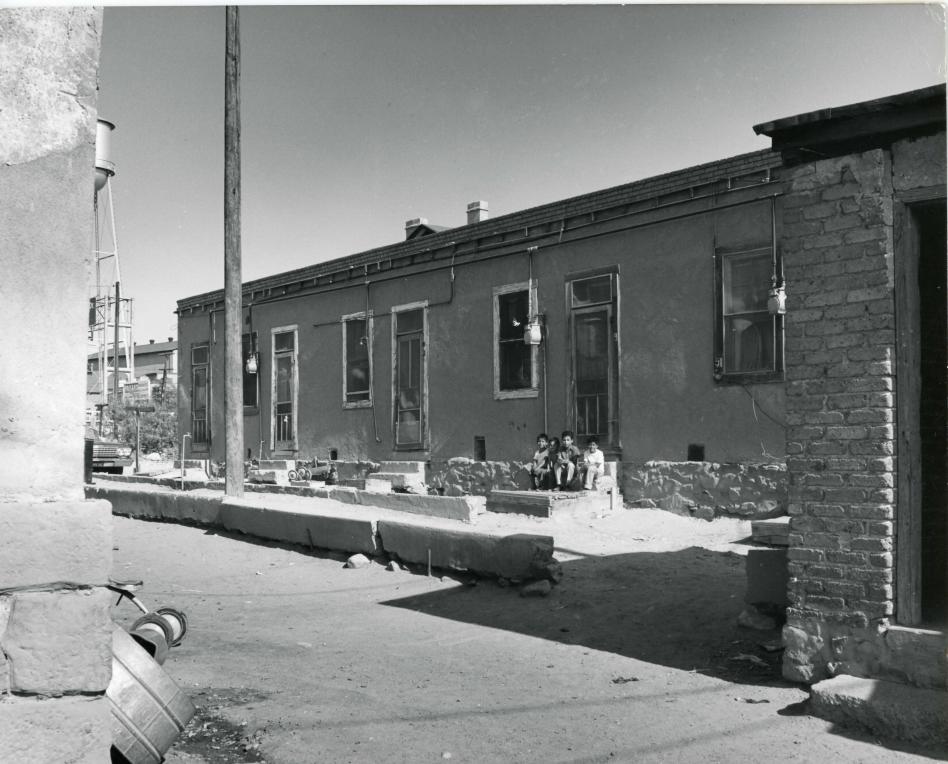

|                  |             |         |



Title: Loc. Manual Control of the Co

EWING WATERHOUSE 1304 MADELINE AVE! EL PASO; TEXAS 79902

Title: Old Fort Bliss

El Paso County, Texas

North elevation of

barracks building at

Old Fort Bliss.

# PROPERTY OF THE NATIONAL REGISTER

#### UNITED STATES DEPARTMENT OF THE INTERIOR NATIONAL PARK SERVICE

### NATIONAL REGISTER OF HISTORIC PLACES PROPERTY PHOTOGRAPH FORM

S Z 0

R

S Z

ш ш S STATE Texas COUNTY El Paso FOR NPS USE ONLY ENTRY NUMBER

| (Type all entries - attach to or enclose | with photograph)              | 4        |
|------------------------------------------|-------------------------------|----------|
|                                          | N E TYPE                      | 200 1    |
| 1. NAME                                  | 16 20 % O'ALL                 | 200