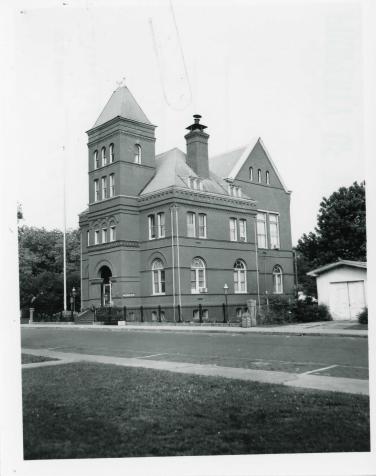

Most of the homes are symmetrical one-story frame buildings with attached front porches and handsome doors with sidelights, transoms, and frequently elaborate architraves. A symmetrical frame Italianate residence and a fine small brick Romanesque Revival Post Office and Courts Building punctuate the unity of the rest of the town.