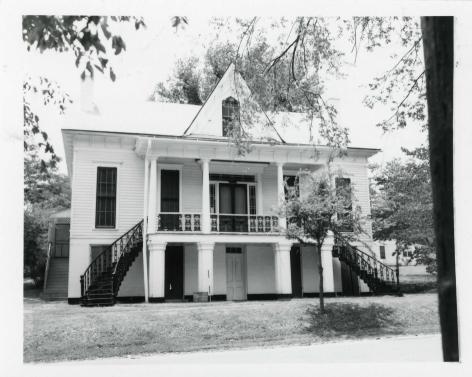

Most of the homes are symmetrical one-story frame buildings with attached front porches and handsome doors with sidelights, transoms, and frequently elaborate architraves. A symmetrical frame Italianate residence and a fine small brick Romanesque Revival Post Office and Courts Building punctuate the unity of the rest of the town.

One of the earliest houses still standing is the Presbyterian Manse, at Delta and Alley, begun in 1839 with later additions, o and a fine example of a Texas one-story Greek Revival residence with two attached four-column porches and exceptional door framing and entablature. Most of the purer Greek Revival homes were built during the fifties; the Alley-Carlson House, at Main and Walker, Sagamore at Dixon and Owens, are examples of the numerous homes of the traditional Texas version of the Greek Revival in Jefferson. A two-story example within the district is the Schluter House, at Taylor and Line, with an attached two-story front porch, simple columns, and fine Greek Revival doors. building has cast iron balustrades seen in a number of Jefferson buildings, a lacy, somewhat open pattern that was made locally.

Jefferson builders persisted in using some Greek Revival Houses that are Victorian in features even after the Civil War. their brackets, verticality, and gables continue to sport the Texas Greek Revival door with sidelights and transom and attached central front porches with columns with simple capitals all through the seventies. The Koontz House, at Jefferson and Friou has simple Victorian columns but retains the door and a wide Greek Revival entablature; the Beard House, at Henderson and Vale, continues to use the door and entablature with emphatic brackets and slender Victorian columns. The Sedberry House, at Market and Henderson, is a Victorian version of the Louisiana raised cottage with the Jefferson cast iron balustrade and flanking curved cast iron stairs, but still persisting in Greek Revival quality and with the Greek Revival door.