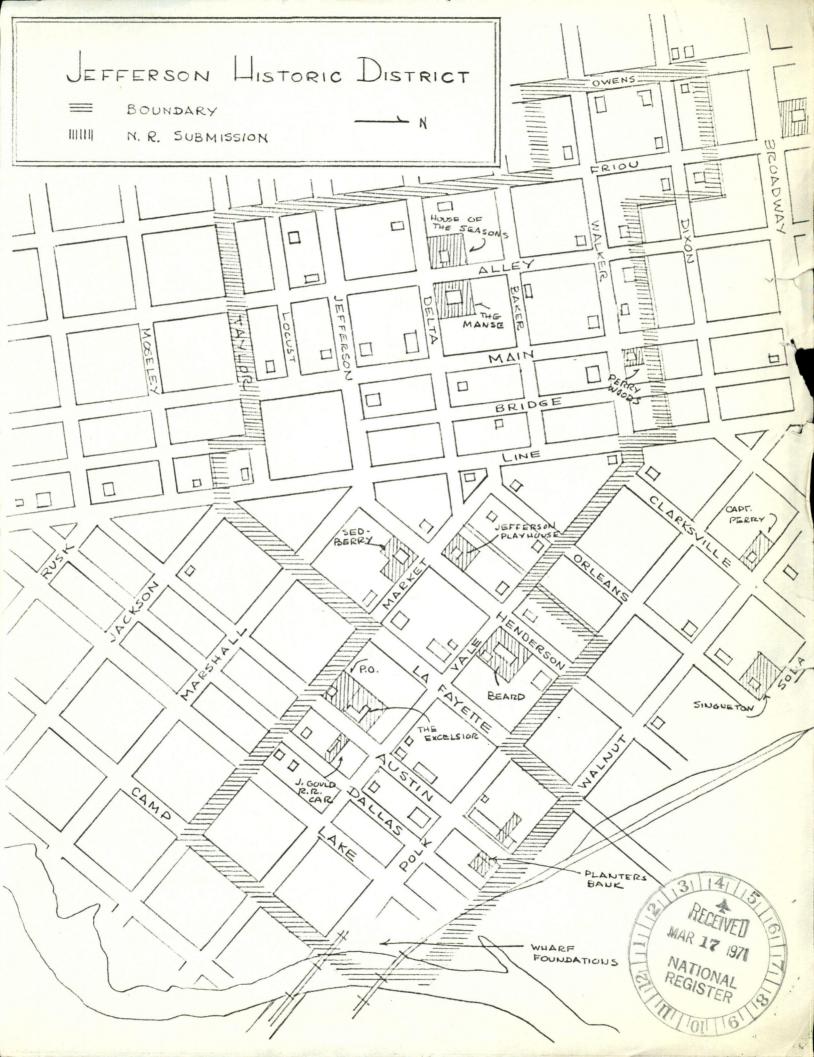

(Number all entries) 2. (continued)

Beginning at the northwest corner at the intersection of longitude 94° 21' 13" and latitude 32° 45' 40", at Owens at the alley between Broadway and Dixon, south on Owens to the alley between Walker and Baker, east one block to Friou and south to Taylor, east on Taylor to Bridge Street, south one half block to the alley, east to Line Street, then northeast two blocks to Market, southeast on Market to Camp, and northeast to the bayou, north up the center of the bayou, approximately 200 feet, to a line extending northwest to Walnut Street, northwest on Walnut to LaFayette, southwest one block on LaFayette to Polk, northwest one and a half blocks to the alley between Henderson and Orleans, southwest one block to Vale, northwest one and a half blocks to Line, north one half block to the alley between Walker and Dixon, thence along the alley three and a half blocks to the alley between Friou and Alley Streets, north two half blocks to the alley between Dixon and Broadway, and west to Owens. The District is inscribed in a rectangle formed by the latitudes 32° 45' 40" and 32° 45' 14" and longitudes  $94^{\circ}$  21' 13" and  $94^{\circ}$  20' 31". (See maps)

(Number all entries) 7. (cont'd)

The House of the Seasons, at Delta and Alley, is a two-story symmetrical white frame residence with central attached porch but Italianate in style, with arched windows, balustrades, and a central tower that has four different colors of glass in the four sides of the tower, giving the effect of the four seasons to the observer looking out and creating a wild interior space visible through a central open rotunda.

One of the most popular attractions in Jefferson is the Excelsior House, a two-story Greek Revival hotel built in the late 1850s and with an 1872 wing. The hotel is still in operation and is furnished largely with original furniture of the hotel, and with a quality of elegance not uncommon in the interiors of the houses in Jefferson. Two-story galleries at the rear of the hotel open on to a landscaped courtyard with fountains. The front has a one-story canopy with the characteristic cast iron balustrade forming a balcony. In the lobby the old registers are displayed and bear the signatures of Rutherford B. Hayes, Ulysses S. Grant, Jacob Astor, W.H. Vanderbilt, Jay Gould, and Oscar Wilde.