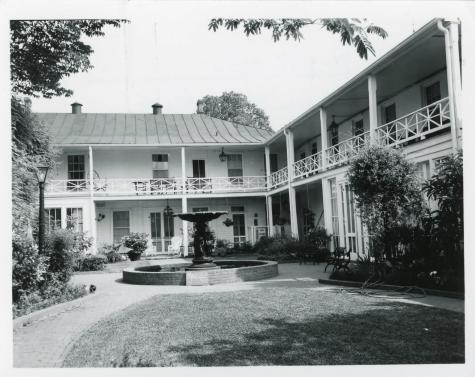

One of the most popular attractions in Jefferson is the Excelsior House, a two-story Greek Revival hotel built in the late 1850s and with an 1872 wing. The hotel is still in operation and is furnished largely with original furniture of the hotel, and with a quality of elegance not uncommon in the interiors of the houses in Jefferson. Two-story galleries at the rear of the hotel open on to a landscaped courtyard with fountains. The front has a one-story canopy with the characteristic cast iron balustrade forming a balcony. In the lobby the old registers are displayed and bear the signatures of Rutherford B. Hayes, Ulysses S. Grant, Jacob Astor, W.H. Vanderbilt, Jay Gould, and Oscar Wilde.