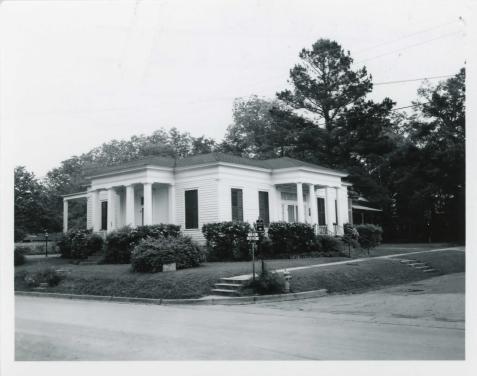

Most of the homes are symmetrical one-story frame buildings with attached front porches and handsome doors with sidelights, transoms, and frequently elaborate architraves. A symmetrical frame Italianate residence and a fine small brick Romanesque Revival Post Office and Courts Building punctuate the unity of the rest of the town.

One of the earliest houses still standing is the Presbyterian Manse, at Delta and Alley, begun in 1839 with later additions, o and a fine example of a Texas one-story Greek Revival residence with two attached four-column porches and exceptional door framing and entablature. Most of the purer Greek Revival homes were built during the fifties; the Alley-Carlson House, at Main and Walker, Sagamore at Dixon and Owens, are examples of the numerous homes of the traditional Texas version of the Greek Revival in Jefferson. A two-story example within the district is the Schluter House, at Taylor and Line, with an attached two-story front porch, simple columns, and fine Greek Revival doors. building has cast iron balustrades seen in a number of Jefferson buildings, a lacy, somewhat open pattern that was made locally.