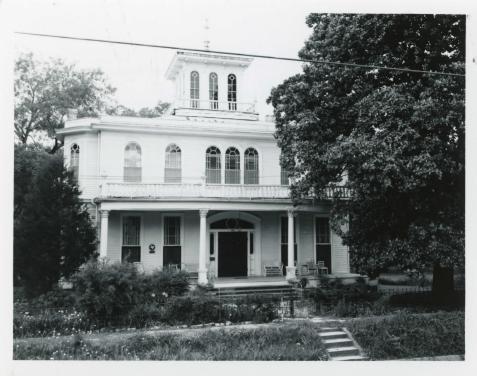

(Number all entries) 7. (cont'd)

The House of the Seasons, at Delta and Alley, is a two-story symmetrical white frame residence with central attached porch but Italianate in style, with arched windows, balustrades, and a central tower that has four different colors of glass in the four sides of the tower, giving the effect of the four seasons to the observer looking out and creating a wild interior space visible through a central open rotunda.