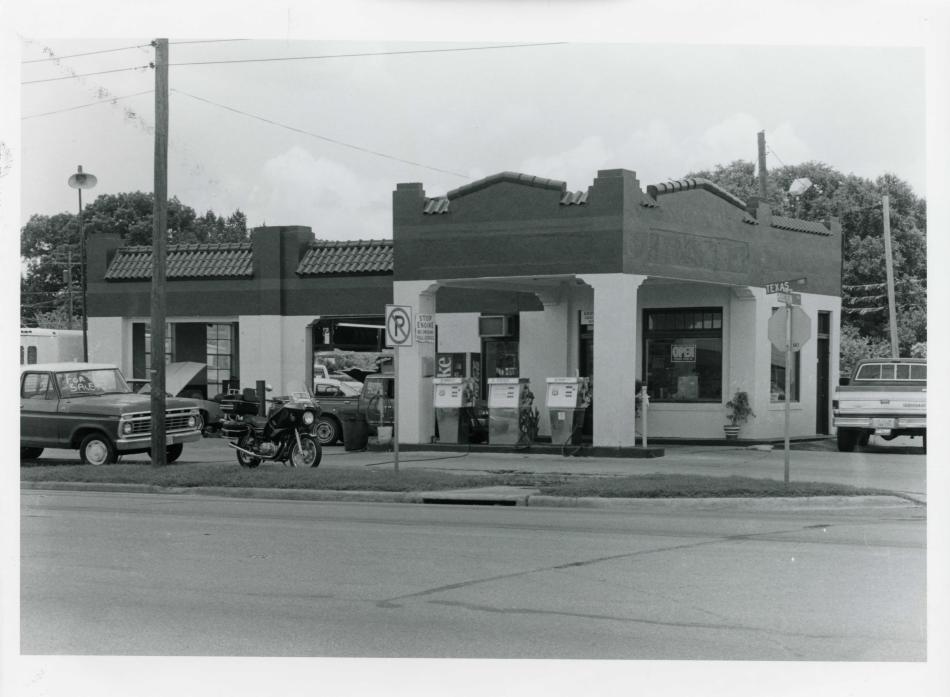

### National Register of Historic Places Inventory—Nomination Form

Page

a11

Acreage Less than one acre.

Item number

TEXAS HISTORIC SITES INVENTORY FORM - TEXAS HISTORICAL COMMISSION (rev.8-82) 1. County Brazos BRA 553 5. USGS Quad No. City/Rural Bryan BR UTM Sector 2. Name Sinclair Station, Old 1933 6. Date: Factual Est Address 507 S TEXAS Unknown 7. Architect/Builder Contractor 3. Owner Marion Armstrong 8. Style/Type Address Rt 1, Box 757, Alto TX 75925 9. Original Use \_ commercial 4. Block/Lot OTS/Blk 36/Lot 1 Present Use \_ commercial 10 Description 1-story load-bearing service station w/ open plan; flat roof; 3-bay facade; single-door entrance w/ transom; fixed wood-sash display windows; tiled shed roof parapets separated by piers over service bays; drive-through bay w/ tiles, Mission parapets and pressed-metal ceiling. 11. Present Condition good 12 Significance Once a commonly seen service station type, the old "Spanish Style" Sinclair station is one of few well-preserved early automobile service stations in Bryan and the only one of this style. \*(describe) on a major north-south 13. Relationship to Site: Moved Date\_ or Original Site thoroughfare a few blocks east of downtown 14. Bibliography Tax Rolls, Sanborn Maps City Directory (RDS) Hardy-Heck-Moore July 1986 16. Recorder Date **DESIGNATIONS** PHOTO DATA 5 TNRIS No. Old THC Code B&W 4×5s Slides (no.) TEX □ RTHL ☐ HABS 35mm Negs YEAR DRWR ROLL FRME ROLL FRME NR: ☐ XIndividual ☐ Historic District 49 18 ☐ Thematic ☐ Multiple-Resource to 60 16 to 60 21 NR File Name to Other CONTINUATION PAGE No. 2 of 2 TEXAS HISTORIC SITES INVENTORY FORM — TEXAS HISTORICAL COMMISSION (rev.8-82) BRA 1. County Brazos 5. USGS Quad No. Site No. UTM Pt. 14/751960/3395700 BR City/Rural Bryan

"Historic Resources of Bryan, Texas" Multiple-Resource Nomination; city limits of Bryan, Brazos County, Texas.

Photo: Daniel Hardy of Hardy-Heck-Moore, Inc.; 1985; negative with Texas Historical

Commission, Austin, Texas.

Subject: Old Sinclair Service Station, Site No. 553
507 S. Texas

View: Camera looking northeast

Photo 35 of 52